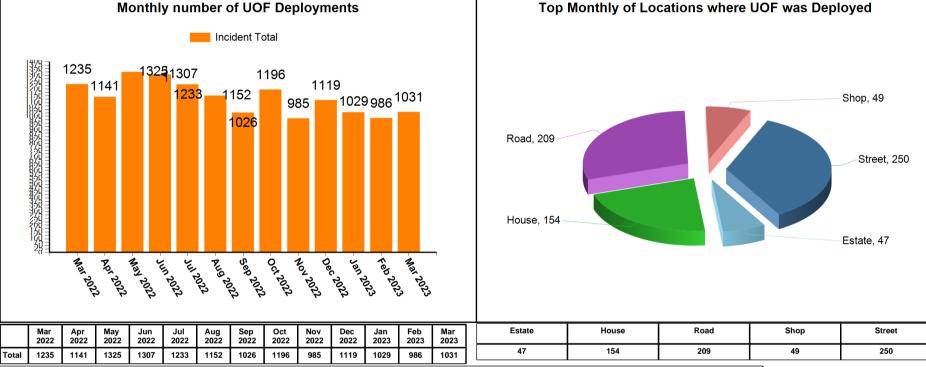

0.8579%

% of Incidents involving Use of Force

THIS DOCUMENT IS SELF CONTAINED AND SHOULD NOT BE COMPARED OR LINKED TO OTHER SOURCES. THE INFORMATION IS CORRECT AS OF April 7, 2023 at 10:07:26. PLEASE NOTE THIS IS AN AUTOMATED GENERATED REPORT. Each Incident may contain a number of Use of Force Deployments. This may be due to numerous Garda Members attending the incident or different equipment/tactics being utilised.

UoF deployments also include locations (breaching tools), animals (angry dog) & vehicles (stinger device)

0.8911%

**YTD** 

TOTAL RECORDED USE OF FORCE (INCIDENTS)

Month
956
YTD
2,831
TOTAL RECORDED USE OF FORCE (DEPLOYMENTS)

Month
1031
YTD
3046

Number of Incidents on PULSE

Month
107,287
YTD
329,992

Month

NOTES: This is operational information which may be subject to change. Previous monthly incident

data totals reported may change and affect YTD figures. Use of Force Incidents can be created