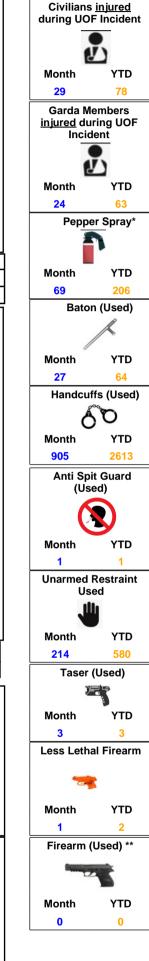

0.8579%

% of Incidents involving Use of Force

THIS DOCUMENT IS SELF CONTAINED AND SHOULD NOT BE COMPARED OR LINKED TO OTHER SOURCES. THE INFORMATION IS CORRECT AS OF April 7, 2023 at 10:07:26. PLEASE NOTE THIS IS AN AUTOMATED GENERATED REPORT. Each Incident may contain a number of Use of Force Deployments. This may be due to numerous Garda Members attending the incident or different equipment/tactics being utilised.

UoF deployments also include locations (breaching tools), animals (angry dog) & vehicles (stinger device)

0.8911%

**YTD** 

TOTAL RECORDED USE OF FORCE (INCIDENTS)

Month
956
YTD
2,831
TOTAL RECORDED USE OF FORCE (DEPLOYMENTS)

Month
1031
YTD
3046

Number of Incidents on PULSE

Month
107,287
YTD
329,992

Month

NOTES: This is operational information which may be subject to change. Previous monthly incident

data totals reported may change and affect YTD figures. Use of Force Incidents can be created