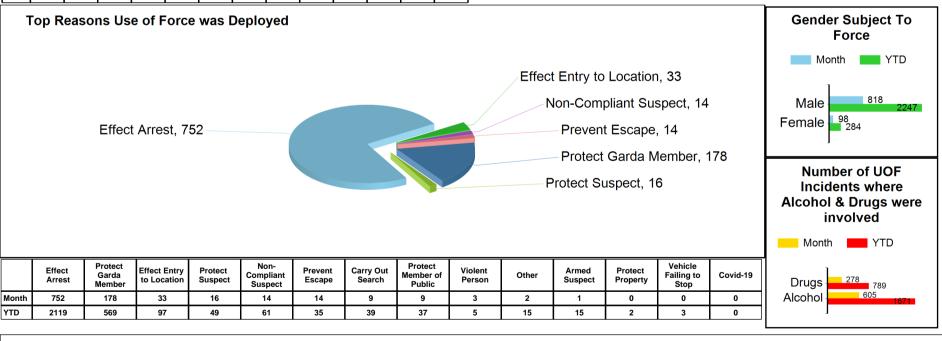

0.8579%

% of Incidents involving Use of Force

THIS DOCUMENT IS SELF CONTAINED AND SHOULD NOT BE COMPARED OR LINKED TO OTHER SOURCES. THE INFORMATION IS CORRECT AS OF April 7, 2023 at 10:07:26. PLEASE NOTE THIS IS AN AUTOMATED GENERATED REPORT. Each Incident may contain a number of Use of Force Deployments. This may be due to numerous Garda Members attending the incident or different equipment/tactics being utilised.

UoF deployments also include locations (breaching tools), animals (angry dog) & vehicles (stinger device)

0.8911%

**YTD** 

TOTAL RECORDED USE OF FORCE (INCIDENTS)

Month
956
YTD
2,831
TOTAL RECORDED USE OF FORCE (DEPLOYMENTS)

Month
1031
YTD
3046

Number of Incidents on PULSE

Month
107,287
YTD
329,992

Month

NOTES: This is operational information which may be subject to change. Previous monthly incident

data totals reported may change and affect YTD figures. Use of Force Incidents can be created