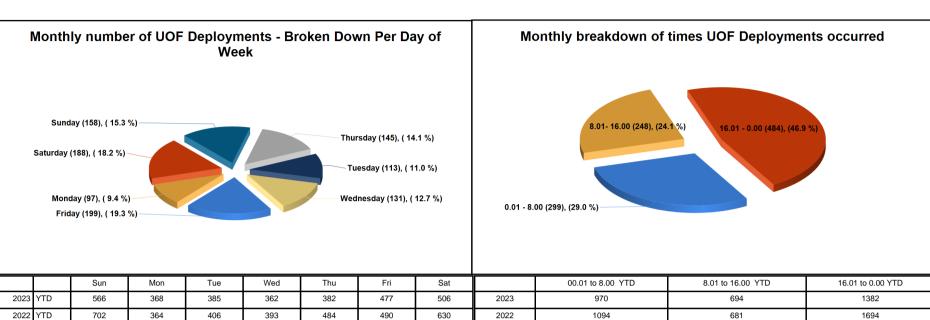

0.8579%

% of Incidents involving Use of Force

THIS DOCUMENT IS SELF CONTAINED AND SHOULD NOT BE COMPARED OR LINKED TO OTHER SOURCES. THE INFORMATION IS CORRECT AS OF April 7, 2023 at 10:07:26. PLEASE NOTE THIS IS AN AUTOMATED GENERATED REPORT. Each Incident may contain a number of Use of Force Deployments. This may be due to numerous Garda Members attending the incident or different equipment/tactics being utilised.

UoF deployments also include locations (breaching tools), animals (angry dog) & vehicles (stinger device)

0.8911%

**YTD** 

TOTAL RECORDED USE OF FORCE (INCIDENTS)

Month
956
YTD
2,831
TOTAL RECORDED USE OF FORCE (DEPLOYMENTS)

Month
1031
YTD
3046

Number of Incidents on PULSE

Month
107,287
YTD
329,992

Month

NOTES: This is operational information which may be subject to change. Previous monthly incident

data totals reported may change and affect YTD figures. Use of Force Incidents can be created