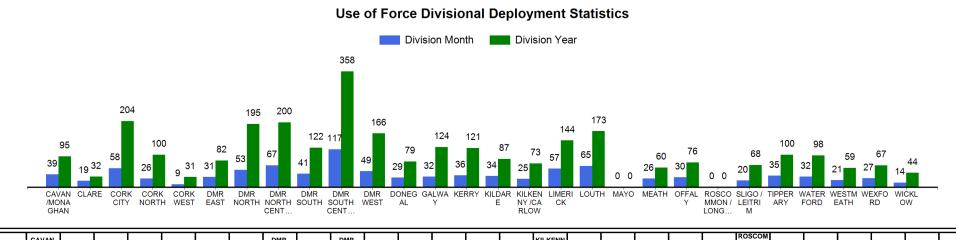

(breaching tools), animals (angry dog) & vehicles (stinger device)

DMR NORTH ENTRA DMR SOUTH ENTRA DMR SOUTH SLIGO LEITRIN PPERA VATERI RD WESTME ATH WEXFOR D CORK CITY CORK WEST DMR EAST CLARE ONEGA GALWAY KERRY KILDAR LOUTH MAYO MEATH OFFALY CARLOV AN 25 39 58 53 67 35 19 26 31 41 117 49 29 32 36 34 57 65 26 30 20 32 27 14 9 0 0 21 95 32 204 100 31 82 195 200 122 358 166 79 124 121 87 73 144 173 0 60 76 0 68 100 98 59 67 44 68.00 65.00 0.00 0.00 22.67 22.33 AVG 31.67 10.67 10.33 27.33 66.67 40.67 119.33 55.33 | 26.33 | 41.33 | 40.33 | 29.00 | 24.33 48.00 57.67 25.33 32.67 19.67 14.67 33.33 20.00 33.33