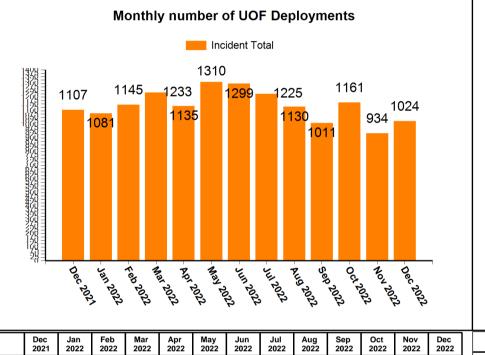

THIS DOCUMENT IS SELF CONTAINED AND SHOULD NOT BE COMPARED OR LINKED TO OTHER SOURCES. THE INFORMATION IS CORRECT AS OF January 2, 2023 at 18:14:18. PLEASE NOTE THIS IS AN AUTOMATED GENERATED REPORT. Each Incident may contain a number of Use of Force Deployments. This may be due to numerous Garda Members attending the incident or different equipment/tactics being utilised..