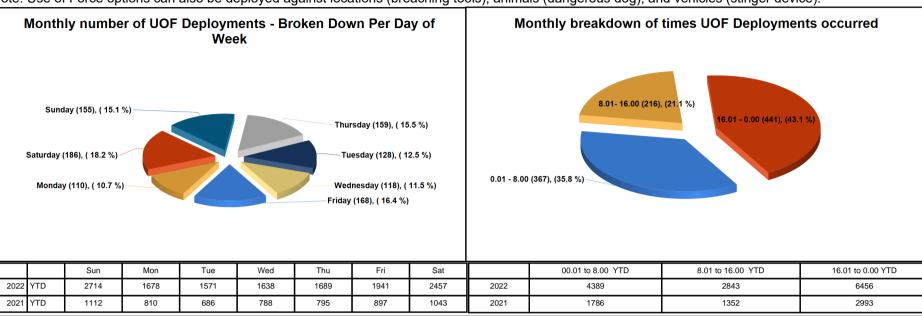

Note: Use of Force options can also be deployed against locations (breaching tools), animals (dangerous dog), and vehicles (stinger device).

NOTES: This is operational information which may be subject to change. Previous monthly incident data totals reported may change and affect YTD figures. Use of Force Incidents can be created outside of the monthly parameters. "Use of Force incidents can include multiple persons subject to force \*\*This report is generated from information contained on the Garda Siochána PULSE system as per report issue date. \*\*\*\*UoF deployments also include locations (breaching tools), animals (angry dog) & vehicles (stinger device)