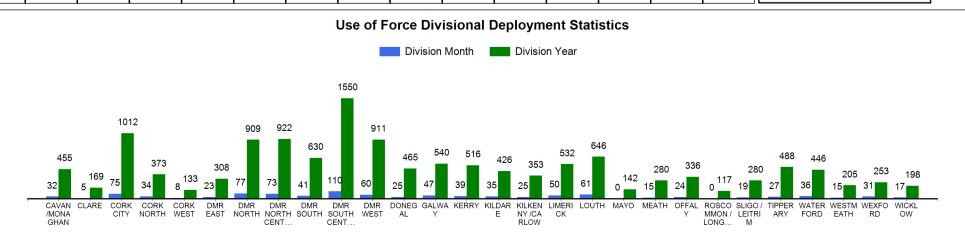

|       | CAVAN<br>/MONAGH<br>AN | CLARE | CORK<br>CITY | CORK<br>NORTH | CORK<br>WEST | DMR<br>EAST | DMR<br>NORTH | DMR<br>NORTH<br>CENTRAL | DMR<br>SOUTH | DMR<br>SOUTH<br>CENTRAL | DMR<br>WEST | DONEGAL | GALWAY | KERRY | KILDARE | KILKENN<br>Y<br>/CARLOW | LIMERICK | LOUTH | MAYO  | MEATH |       | ROSCOM<br>MON<br>/LONGFO<br>RD |       | TIPPERAR<br>Y | WATERFO<br>RD | WESTME<br>ATH | WEXFOR<br>D | WICKLOW |
|-------|------------------------|-------|--------------|---------------|--------------|-------------|--------------|-------------------------|--------------|-------------------------|-------------|---------|--------|-------|---------|-------------------------|----------|-------|-------|-------|-------|--------------------------------|-------|---------------|---------------|---------------|-------------|---------|
| Month | 32                     | 5     | 75           | 34            | 8            | 23          | 77           | 73                      | 41           | 110                     | 60          | 25      | 47     | 39    | 35      | 25                      | 50       | 61    | 0     | 15    | 24    | 0                              | 19    | 27            | 36            | 15            | 31          | 17      |
| YTD   | 455                    | 169   | 1012         | 373           | 133          | 308         | 909          | 922                     | 630          | 1550                    | 911         | 465     | 540    | 516   | 426     | 353                     | 532      | 646   | 142   | 280   | 336   | 117                            | 280   | 488           | 446           | 205           | 253         | 198     |
| AVG   | 37.92                  | 14.08 | 84.33        | 31.08         | 11.08        | 25.67       | 75.75        | 76.83                   | 52.50        | 129.17                  | 75.92       | 38.75   | 45.00  | 43.00 | 35.50   | 29.42                   | 44.33    | 53.83 | 11.83 | 23.33 | 28.00 | 9.75                           | 23.33 | 40.67         | 37.17         | 17.08         | 21.08       | 16.50   |