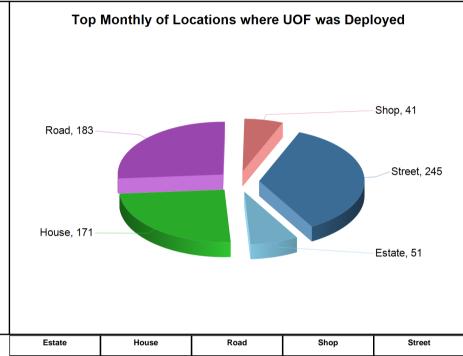

Note: Use of Force options can also be deployed against locations (breaching tools), animals (dangerous dog), and vehicles (stinger device).

NOTES: This is operational information which may be subject to change. Previous monthly incident data totals reported may change and affect YTD figures. Use of Force Incidents can be created outside of the monthly parameters. "Use of Force incidents can include multiple persons subject to force \*\*This report is generated from information contained on the Garda Siochána PULSE system as per report issue date. \*\*\*\*UoF deployments also include locations (breaching tools), animals (angry dog) & vehicles (stinger device)