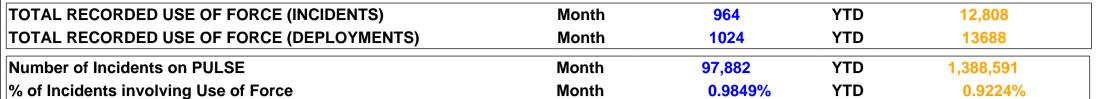

Note: Use of Force options can also be deployed against locations (breaching tools), animals (dangerous dog), and vehicles (stinger device).

NOTES: This is operational information which may be subject to change. Previous monthly incident data totals reported may change and affect YTD figures. Use of Force Incidents can be created outside of the monthly parameters. "Use of Force incidents can include multiple persons subject to force \*\*This report is generated from information contained on the Garda Siochána PULSE system as per report issue date. \*\*\*\*UoF deployments also include locations (breaching tools), animals (angry dog) & vehicles (stinger device)