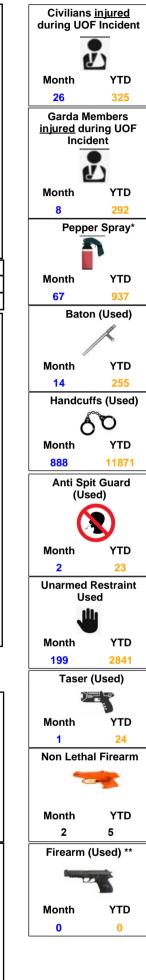

THIS DOCUMENT IS SELF CONTAINED AND SHOULD NOT BE COMPARED OR LINKED TO OTHER SOURCES. THE INFORMATION IS CORRECT AS OF January 2, 2023 at 18:14:18. PLEASE NOTE THIS IS AN AUTOMATED GENERATED REPORT. Each Incident may contain a number of Use of Force Deployments. This may be due to numerous Garda Members attending the incident or different equipment/tactics being utilised..

Note: Use of Force options can also be deployed against locations (breaching tools), animals (dangerous dog), and vehicles (stinger device).

NOTES: This is operational information which may be subject to change. Previous monthly incident data totals reported may change and affect YTD figures. Use of Force Incidents can be created outside of the monthly parameters. "Use of Force incidents can include multiple persons subject to force \*\*This report is generated from information contained on the Garda Siochána PULSE system as per report issue date. \*\*\*\*UoF deployments also include locations (breaching tools), animals (angry dog) & vehicles (stinger device)