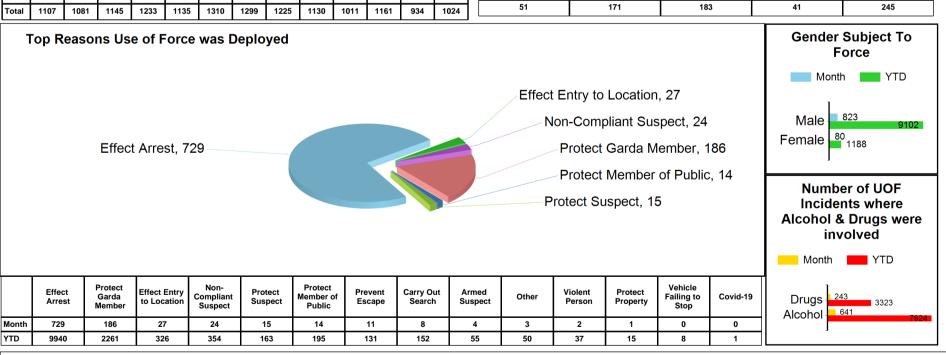

THIS DOCUMENT IS SELF CONTAINED AND SHOULD NOT BE COMPARED OR LINKED TO OTHER SOURCES. THE INFORMATION IS CORRECT AS OF January 2, 2023 at 18:14:18. PLEASE NOTE THIS IS AN AUTOMATED GENERATED REPORT. Each Incident may contain a number of Use of Force Deployments. This may be due to numerous Garda Members attending the incident or different equipment/tactics being utilised..

Note: Use of Force options can also be deployed against locations (breaching tools), animals (dangerous dog), and vehicles (stinger device).

NOTES: This is operational information which may be subject to change. Previous monthly incident data totals reported may change and affect YTD figures. Use of Force Incidents can be created outside of the monthly parameters. "Use of Force incidents can include multiple persons subject to force \*\*This report is generated from information contained on the Garda Siochána PULSE system as per report issue date. \*\*\*\*UoF deployments also include locations (breaching tools), animals (angry dog) & vehicles (stinger device)