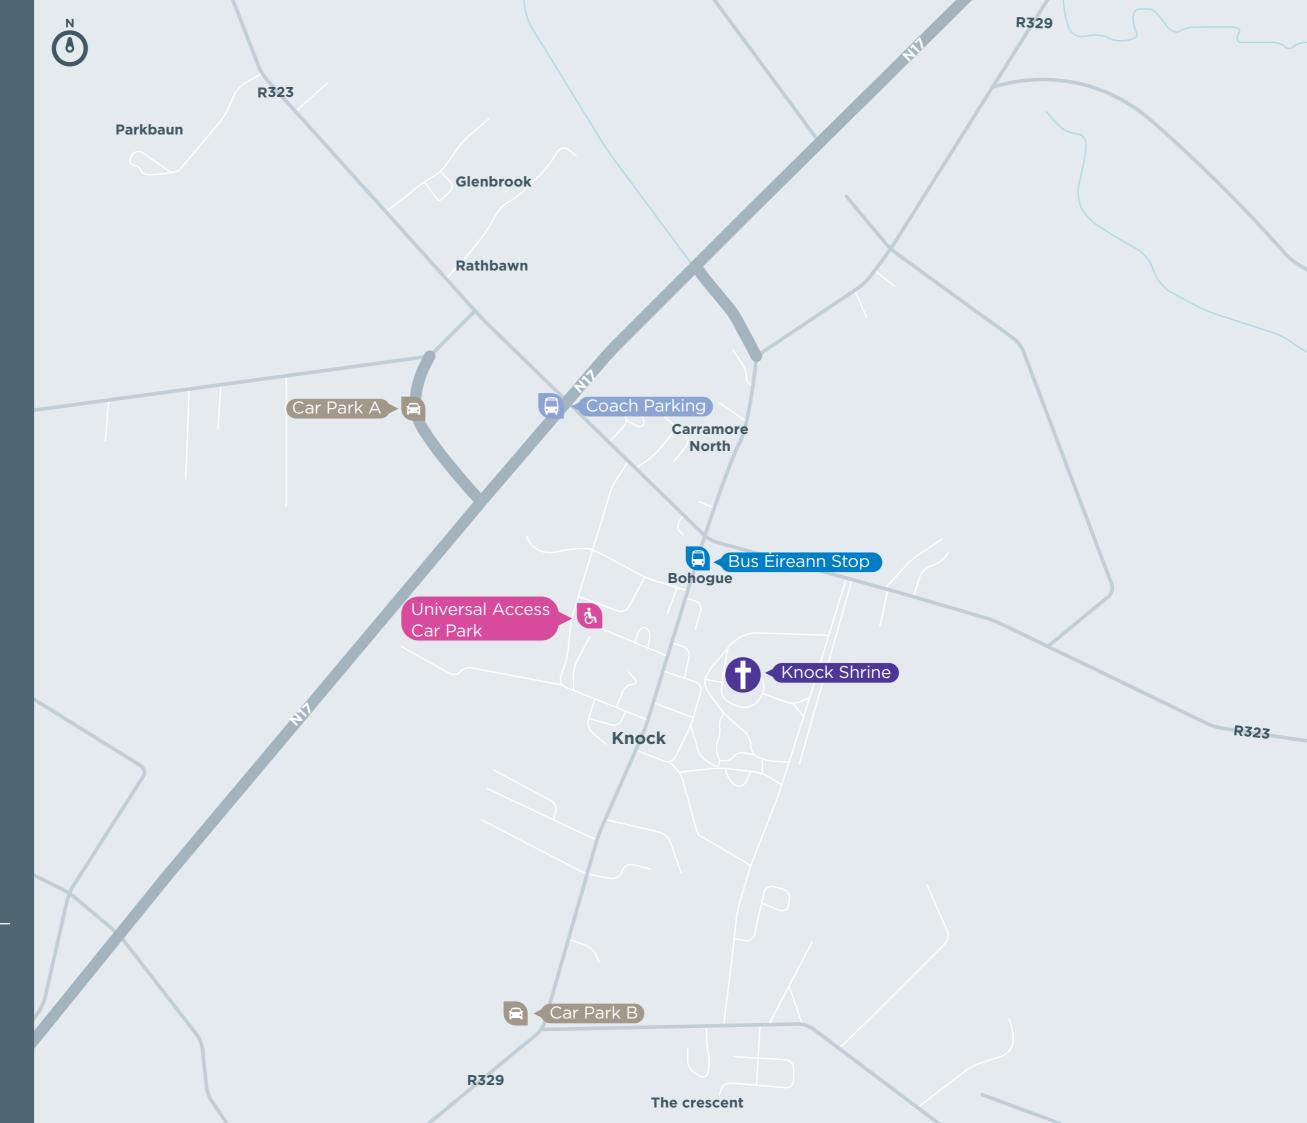

### TRAVEL OPTIONS AND SERVICES FOR:

# KNOCK VISIT OF POPE FRANCIS WORLD MEETING OF FAMILIES AUGUST 2018

## TRANSPORT ROUTES

- Bus Éireann stop for routes 64, 421 and 440
- Bus Éireann Shuttle from Station to Knock Shrine
- Coach Parking
- Car Parking
- Universal Access Car Park

For more transport information visit **transportforireland.le** 