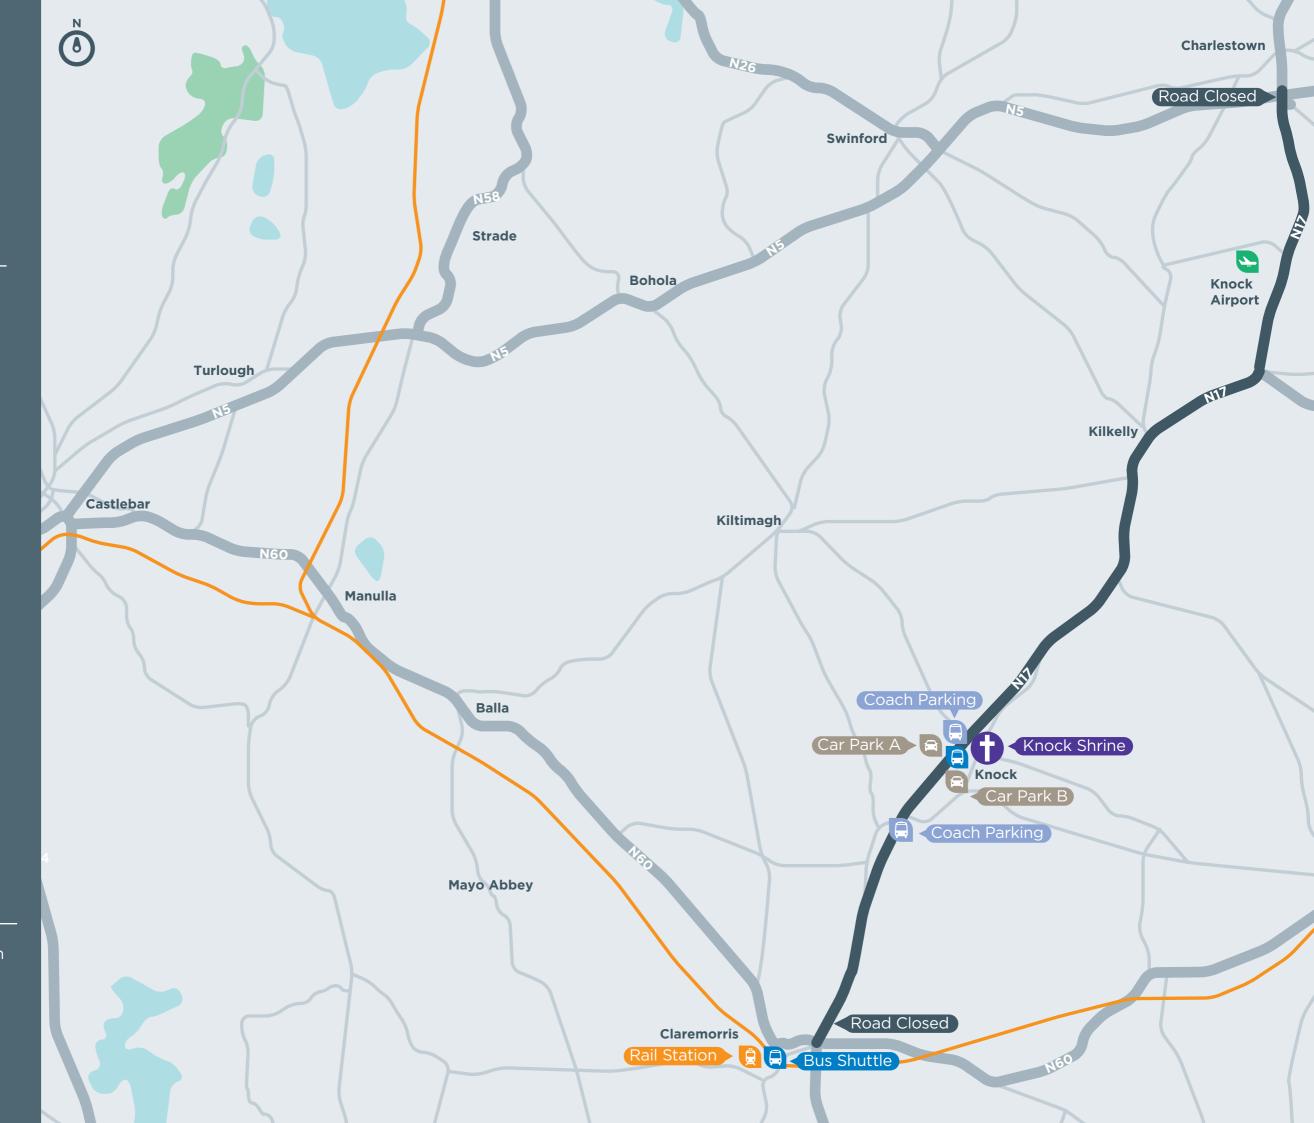

### TRAVEL OPTIONS AND SERVICES FOR:

# KNOCK VISIT OF POPE FRANCIS WORLD MEETING OF FAMILIES AUGUST 2018

# TRANSPORT ROUTES Claremorris Irish Rail station Bus Éireann Shuttle from Station to Knock Shrine Coach Parking Car Parking

For more transport information visit **transportforireland.le** 