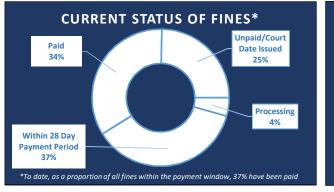

nternational Travel Airports and Ports (€500)                        |      |       | 389   | 332   | 721    |
| Persons Not Ordinarily Resident Travelling into State (€100)          |      |       | 105   | 208   | 313    |
| Event Organisers (Dwelling and Non-Dwelling) (€500)                   | 5    | 101   | 301   | 205   | 612    |
| Attending Events (in Dwellings) (€150)                                |      | 425   | 1,008 | 726   | 2,159  |
| Non-Wearing of Face Coverings (€80)                                   | 18   | 83    | 113   | 79    | 293    |
| Total                                                                 | 23   | 4,443 | 7,041 | 4,927 | 16,434 |
| *Recorded up to 25th March, 2021                                      |      |       |       |       |        |











| ALL FINES BY REGION AND DIVISION |              |  |  |  |
|----------------------------------|--------------|--|--|--|
| Regions and Divisions            | No. of Fines |  |  |  |
| Dublin Region                    | 4,462        |  |  |  |
| D.M.R. Eastern                   | 239          |  |  |  |
| D.M.R. North Central             | 634          |  |  |  |
| D.M.R. Northern                  | 1,504        |  |  |  |
| D.M.R. South Central             | 692          |  |  |  |
| D.M.R. Southern                  | 235          |  |  |  |
| D.M.R. Western                   | 1,158        |  |  |  |
| Eastern Region                   | 3,234        |  |  |  |
| Kildare Div                      | 328          |  |  |  |
| Kilkenny/Carlow                  | 353          |  |  |  |
|