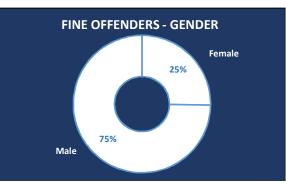

International Travel Airports and Ports (€500)                        |      |       | 389   | 332   | 721    |
| Persons Not Ordinarily Resident Travelling into State (€100)          |      |       | 105   | 208   | 313    |
| Event Organisers (Dwelling and Non-Dwelling) (€500)                   | 5    | 101   | 301   | 205   | 612    |
| Attending Events (in Dwellings) (€150)                                |      | 425   | 1,008 | 726   | 2,159  |
| Non-Wearing of Face Coverings (€80)                                   | 18   | 83    | 113   | 79    | 293    |
| Total                                                                 | 23   | 4,443 | 7,041 | 4,927 | 16,434 |
| *Recorded up to 25th March, 2021                                      |      |       |       |       |        |











| ALL FINES BY REGION AND DIVISION |              |  |  |  |
|----------------------------------|--------------|--|--|--|
| Regions and Divisions            | No. of Fines |  |  |  |
| Dublin Region                    | 4,462        |  |  |  |
| D.M.R. Eastern                   | 239          |  |  |  |
| D.M.R. North Central             | 634          |  |  |  |
| D.M.R. Northern                  | 1,504        |  |  |  |
| D.M.R. South Central             | 692          |  |  |  |
| D.M.R. Southern                  | 235          |  |  |  |
| D.M.R. Western                   | 1,158        |  |  |  |
| Eastern Region                   | 3,234        |  |  |  |
| Kildare Div                      | 328          |  |  |  |
| Kilkenny/Carlow                  | 353          |  |  |  |