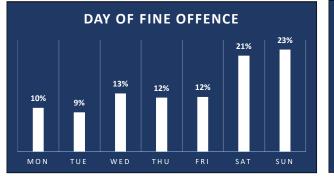

| International Travel Airports and Ports (€500)                        |      |       | 389   | 332   | 721    |
| Persons Not Ordinarily Resident Travelling into State (€100)          |      |       | 105   | 208   | 313    |
| Event Organisers (Dwelling and Non-Dwelling) (€500)                   | 5    | 101   | 301   | 205   | 612    |
| Attending Events (in Dwellings) (€150)                                |      | 425   | 1,008 | 726   | 2,159  |
| Non-Wearing of Face Coverings (€80)                                   | 18   | 83    | 113   | 79    | 293    |
| Total                                                                 | 23   | 4,443 | 7,041 | 4,927 | 16,434 |
| *Recorded up to 25th March, 2021                                      |      |       |       |       |        |











| ALL FINES BY REGION AND DIVISION |              |  |  |  |
|----------------------------------|--------------|--|--|--|
| Regions and Divisions            | No. of Fines |  |  |  |
| Dublin Region                    | 4,462        |  |  |  |
| D.M.R. Eastern                   | 239          |  |  |  |
| D.M.R. North Central             | 634          |  |  |  |
| D.M.R. Northern                  | 1,504        |  |  |  |
| D.M.R. South Central             | 692          |  |  |  |
| D.M.R. Southern                  | 235          |  |  |  |
| D.M.R. Western                   | 1,158        |  |  |  |
| Eastern Region                   | 3,234        |  |  |  |
| Kildare Div                      | 328          |  |  |  |
| Kilkenny/Carlow                  | 353          |  |  |