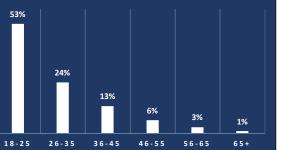

national Travel Airports and Ports (€500)                        |      |       | 389   | 332   | 721    |
| Persons Not Ordinarily Resident Travelling into State (€100)          |      |       | 105   | 208   | 313    |
| Event Organisers (Dwelling and Non-Dwelling) (€500)                   | 5    | 101   | 301   | 205   | 612    |
| Attending Events (in Dwellings) (€150)                                |      | 425   | 1,008 | 726   | 2,159  |
| Non-Wearing of Face Coverings (€80)                                   | 18   | 83    | 113   | 79    | 293    |
| Total                                                                 | 23   | 4,443 | 7,041 | 4,927 | 16,434 |
| *Recorded up to 25th March, 2021                                      |      |       |       |       |        |











| ALL FINES BY REGION AND DIVISION |              |  |  |  |
|----------------------------------|--------------|--|--|--|
| Regions and Divisions            | No. of Fines |  |  |  |
| Dublin Region                    | 4,462        |  |  |  |
| D.M.R. Eastern                   | 239          |  |  |  |
| D.M.R. North Central             | 634          |  |  |  |
| D.M.R. Northern                  | 1,504        |  |  |  |
| D.M.R. South Central             | 692          |  |  |  |
| D.M.R. Southern                  | 235          |  |  |  |
| D.M.R. Western                   | 1,158        |  |  |  |
| Eastern Region                   | 3,234        |  |  |  |
| Kildare Div                      | 328          |  |  |  |
| Kilkenny/Carlow                  | 353          |  |  |  |
| Lao