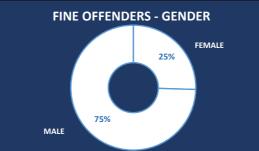

## **COVID RELATED FINES**

Information contained in this release is based on all fines, issued up to 11th April, 2021 only, which had been recorded on the Fixed Charge Processing System as of 15th April, 2021. It is operational and may be liable to change. In addition to the 20,242 Covid related fines noted below, approximately another 40 have been received by the Fixed Charge Processing Office and are yet to be recorded.