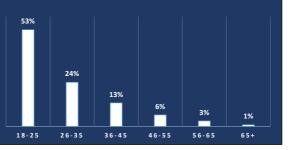

**FINE OFFENDERS - AGE GROUPS** 

| Regions and Divisions  | No. of Fines |
|------------------------|--------------|
| Dublin Region          | 5,700        |
| D.M.R. Eastern         | 277          |
| D.M.R. North Central   | 831          |
| D.M.R. Northern        | 2,062        |
| D.M.R. South Central   | 816          |
| D.M.R. Southern        | 306          |
| D.M.R. Western         | 1,408        |
| Eastern Region         | 3,925        |
| Kildare Div            | 399          |
| Kilkenny/Carlow        | 452          |
| Laois/Offaly           | 608          |
| Meath Div              | 449          |
| Waterford Div          | 713          |
| Westmeath Div          | 256          |
| Wexford Div            | 420          |
| Wicklow Div            | 628          |
| North Western Region   | 4,693        |
| Cavan/Monaghan         | 622          |
| Donegal                | 817          |
| Galway Div             | 1,176        |
| Louth Div              | 649          |
| Мауо                   | 429          |
| Roscommon/Longford Div | 510          |
| Sligo/Leitrim          | 490          |
| Southern Region        | 5,924        |
| Clare                  | 412          |
| Cork City              | 2,091        |
| Cork North             | 699          |
| Cork West              | 523          |
| Kerry                  | 412          |
| Limerick               | 1,279        |
| Tipperary              | 508          |
| Total                  | 20,242       |