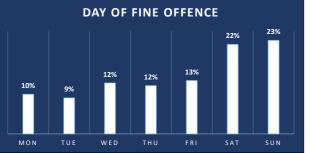

## **COVID RELATED FINES**

Information contained in this release is based on all fines, issued up to 11th April, 2021 only, which had been recorded on the Fixed Charge Processing System as of 15th April, 2021. It is operational and may be liable to change. In addition to the 20,242 Covid related fines noted below, approximately another 40 have been received by the Fixed Charge Processing Office and are yet to be recorded.