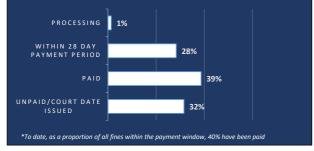

## **COVID RELATED FINES**

Information contained in this release is based on all fines, issued up to 11th April, 2021 only, which had been recorded on the Fixed Charge Processing System as of 15th April, 2021. It is operational and may be liable to change. In addition to the 20,242 Covid related fines noted below, approximately another 40 have been received by the Fixed Charge Processing Office and are yet to be recorded.