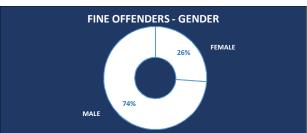

| 443    |
| Event Organisers (Dwelling and Non-Dwelling) (€500)                    | 6    | 104   | 307   | 328   | 171   | 84  | 17    |                  | 1,018  |
| Attending Events (in Dwellings) (€150)                                 |      | 452   | 1,009 | 1,113 | 525   | 131 |       |                  | 3,249  |
| Non-Wearing of Face Coverings (€80)                                    | 18   | 88    | 116   | 118   | 49    | 22  |       |                  | 432    |
| Total                                                                  | 58   | 4,519 | 7,140 | 6,793 | 2,936 | 705 | 76    | 3                | 22,230 |

Fines incurred \* up to 11th April 2021 only, \*\* up to 9th May 2021 only, \*\*\* between 12th April and 9th May 2021 only

x Recorded up to 8th July, 2021









| ALL FINES BY REGION AND DIVISION |              |       |  |  |  |  |  |
|----------------------------------|--------------|-------|--|--|--|--|--|
| Regions and Divisions            | No. of Fines |       |  |  |  |  |  |
| Dublin Region                    | 6,612        |       |  |  |  |  |  |
| D.M.R. Eastern                   |              |       |  |  |  |  |  |
| D.M.R. North Central             |              |       |  |  |  |  |  |
| D.M.R. Northern                  |              | 2,755 |  |  |  |  |  |
| D.M.R. South Central             |              | 924   |  |  |  |  |  |
| D.M.R. Southern                  |              |       |  |  |  |  |  |
| D.M.R. Western                   |              | 1,451 |  |  |  |  |  |
| Eastern Region                   | 4,240