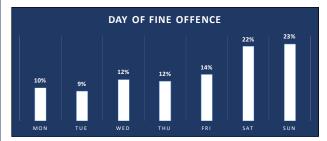

| 443    |
| Event Organisers (Dwelling and Non-Dwelling) (€500)                    | 6    | 104   | 307   | 328   | 171   | 84  | 17    |                  | 1,018  |
| Attending Events (in Dwellings) (€150)                                 |      | 452   | 1,009 | 1,113 | 525   | 131 |       |                  | 3,249  |
| Non-Wearing of Face Coverings (€80)                                    | 18   | 88    | 116   | 118   | 49    | 22  |       |                  | 432    |
| Total                                                                  | 58   | 4,519 | 7,140 | 6,793 | 2,936 | 705 | 76    | 3                | 22,230 |

Fines incurred \* up to 11th April 2021 only, \*\* up to 9th May 2021 only, \*\*\* between 12th April and 9th May 2021 only

x Recorded up to 8th July, 2021









| ALL FINES BY REGION AND DIVISION |              |       |  |  |  |  |  |
|----------------------------------|--------------|-------|--|--|--|--|--|
| Regions and Divisions            | No. of Fines |       |  |  |  |  |  |
| Dublin Region                    | 6,612        |       |  |  |  |  |  |
| D.M.R. Eastern                   |              |       |  |  |  |  |  |
| D.M.R. North Central             |              |       |  |  |  |  |  |
| D.M.R. Northern                  |              | 2,755 |  |  |  |  |  |
| D.M.R. South Central             |              | 924   |  |  |  |  |  |
| D.M.R. Southern                  |              |       |  |  |  |  |  |
| D.M.R. Western                   |              | 1,451 |  |  |  |  |  |
| Eastern Region                   | 4,240