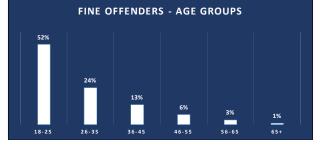

| 443    |
| Event Organisers (Dwelling and Non-Dwelling) (€500)                    | 6    | 104   | 307   | 328   | 171   | 84  | 17    |                  | 1,018  |
| Attending Events (in Dwellings) (€150)                                 |      | 452   | 1,009 | 1,113 | 525   | 131 |       |                  | 3,249  |
| Non-Wearing of Face Coverings (€80)                                    | 18   | 88    | 116   | 118   | 49    | 22  |       |                  | 432    |
| Total                                                                  | 58   | 4,519 | 7,140 | 6,793 | 2,936 | 705 | 76    | 3                | 22,230 |

Fines incurred \* up to 11th April 2021 only, \*\* up to 9th May 2021 only, \*\*\* between 12th April and 9th May 2021 only

x Recorded up to 8th July, 2021









| ALL FINES BY REGION AND DIVISION |              |       |  |  |  |  |  |
|----------------------------------|--------------|-------|--|--|--|--|--|
| Regions and Divisions            | No. of Fines |       |  |  |  |  |  |
| Dublin Region                    | 6,612        |       |  |  |  |  |  |
| D.M.R. Eastern                   |              |       |  |  |  |  |  |
| D.M.R. North Central             |              |       |  |  |  |  |  |
| D.M.R. Northern                  |              | 2,755 |  |  |  |  |  |
| D.M.R. South Central             |              | 924   |  |  |  |  |  |
| D.M.R. Southern                  |              |       |  |  |  |  |  |
| D.M.R. Western                   |              | 1,451 |  |  |  |  |  |
| Eastern Region                   | 4,240