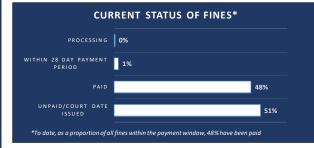

| 443    |
| Event Organisers (Dwelling and Non-Dwelling) (€500)                    | 6    | 104   | 307   | 328   | 171   | 84  | 17    |                  | 1,018  |
| Attending Events (in Dwellings) (€150)                                 |      | 452   | 1,009 | 1,113 | 525   | 131 |       |                  | 3,249  |
| Non-Wearing of Face Coverings (€80)                                    | 18   | 88    | 116   | 118   | 49    | 22  |       |                  | 432    |
| Total                                                                  | 58   | 4,519 | 7,140 | 6,793 | 2,936 | 705 | 76    | 3                | 22,230 |

Fines incurred \* up to 11th April 2021 only, \*\* up to 9th May 2021 only, \*\*\* between 12th April and 9th May 2021 only

x Recorded up to 8th July, 2021









| ALL FINES BY REGION AND DIVISION |              |       |  |  |  |  |  |
|----------------------------------|--------------|-------|--|--|--|--|--|
| Regions and Divisions            | No. of Fines |       |  |  |  |  |  |
| Dublin Region                    | 6,612        |       |  |  |  |  |  |
| D.M.R. Eastern                   |              |       |  |  |  |  |  |
| D.M.R. North Central             |              |       |  |  |  |  |  |
| D.M.R. Northern                  |              | 2,755 |  |  |  |  |  |
| D.M.R. South Central             |              | 924   |  |  |  |  |  |
| D.M.R. Southern                  |              |       |  |  |  |  |  |
| D.M.R. Western                   |              | 1,451 |  |  |  |  |  |
| Eastern Region                   | 4,240