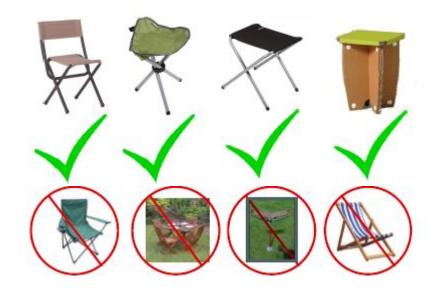

## PAPAL MASS PROHIBITED ITEMS

- AIR HORNS
- ANIMALS (OTHER THAN REGISTERED GUIDE DOGS)
- ALCOHOL
- ANY ITEM WHICH MAY REASONABLY BE CONSIDERED FOR USE AS A WEAPON
- BANNERS OF ANY SIZE
- BICYCLES
- CANS
- CAMPING/COOKING EQUIPMENT
- COOLER BOXES OR LARGE CONTAINERS
- CRASH HELMETS OR PROTECTIVE HEADWEAR, OR PROTECTIVE CLOTHING
- DECKCHAIRS, GARDEN FURNITURE, BLOW UP FURNITURE, FOLDING ARMCHAIRS, SHOOTING STICK STOOLS
- DRONES
- EXCESSIVE AMOUNTS OF BATTERIES, WIRES, CABLES OR ELECTRICAL COMPONENTS
- FIREWORKS AND FLARES
- FLAGPOLES
- GLASS BOTTLES
- ILLEGAL SUBSTANCES/ ILLEGAL MERCHANDISE OF ANY DESCRIPTION
- LARGE PRAMS
- LARGE UMBRELLAS
- LARGE CHAINS, SPIKED BRACELETS OR WALLET CHAINS
- LARGE BANNERS, FLAGS, PLACARDS OR POSTERS INCLUDING STICKS
- LASERS/ LASER PENS
- MOBILITY SCOOTERS
- SELFIE STICKS
- SMOKE CANNISTERS
- SOUND SYSTEMS
- SPRAY CANS