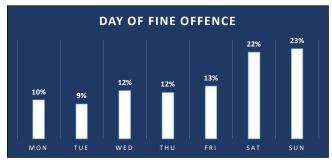

## **COVID RELATED FINES**

Information contained in this release is based on all fines, issued up to 9th May only, which had been recorded on the Fixed Charge Processing System as of 13th May, 2021. It is operational and may be liable to change. There are no further fines which have been received by the Fixed Charge Processing Office and are yet to be recorded.