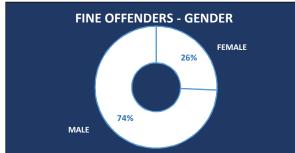

## **COVID RELATED FINES**

Information contained in this release is based on all fines, issued up to 9th May only, which had been recorded on the Fixed Charge Processing System as of 13th May, 2021. It is operational and may be liable to change. There are no further fines which have been received by the Fixed Charge Processing Office and are yet to be recorded.