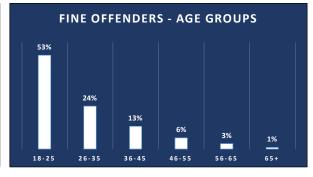

## **COVID RELATED FINES**

Information contained in this release is based on all fines, issued up to 9th May only, which had been recorded on the Fixed Charge Processing System as of 13th May, 2021. It is operational and may be liable to change. There are no further fines which have been received by the Fixed Charge Processing Office and are yet to be recorded.