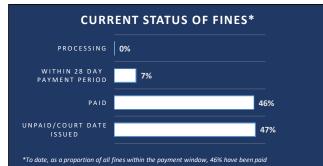

## **COVID RELATED FINES**

Information contained in this release is based on all fines, issued up to 9th May only, which had been recorded on the Fixed Charge Processing System as of 13th May, 2021. It is operational and may be liable to change. There are no further fines which have been received by the Fixed Charge Processing Office and are yet to be recorded.