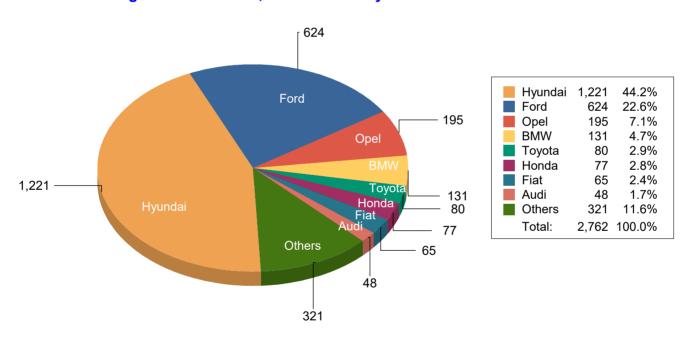

#### Strength of Garda Fleet, broken down by Make as at 30/09/2019

This Data is correct as of 30/09/2019 and will be updated as of 31/10/2019

J03 Garda Fleet Mamnagement Report V3 20-09-19