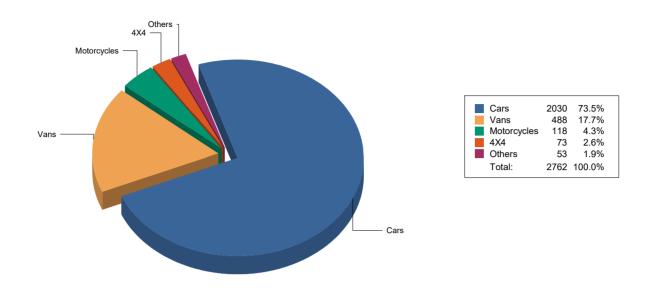

## Strength of Garda Fleet, broken down by Age as at 30/09/2019

|             | Cars  | Vans | Motorcycles | 4 x 4 | Others | Total | % of Total |
|-------------|-------|------|-------------|-------|--------|-------|------------|
| Total       | 2,030 | 488  | 118         | 73    | 53     | 2,762 | 100%       |
| < 1 year    | 288   | 30   | 0           | 2     | 10     | 330   | 12%        |
| 1 - 2 years | 135   | 90   | 12          | 20    | 5      | 262   | 9%         |
| 2 - 4 years | 577   | 172  | 60          | 23    | 21     | 853   | 31%        |
| 4 - 6 years | 695   | 63   | 20          | 0     | 8      | 786   | 28%        |
| > 6 years   | 335   | 133  | 26          | 28    | 9      | 531   | 19%        |



#### Strength of Garda Fleet, broken down by Type as at 30/09/2019



#### Strength of Garda Fleet, broken down by Make as at 30/09/2019



This Data is correct as of 30/09/2019 and will be updated as of 31/10/2019

J03 Garda Fleet Mamnagement Report V3 20-09-19