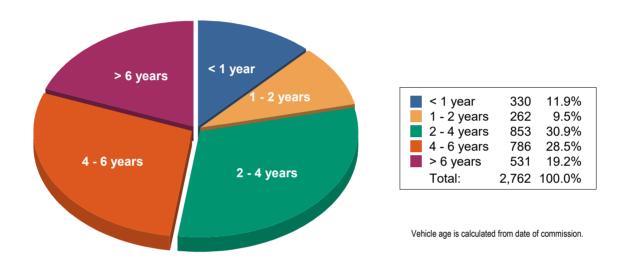

#### Strength of Garda Fleet, broken down by Age as at 30/09/2019

|             | Cars  | Vans | Motorcycles | 4 x 4 | Others | Total | % of Total |
|-------------|-------|------|-------------|-------|--------|-------|------------|
| Total       | 2,030 | 488  | 118         | 73    | 53     | 2,762 | 100%       |
| < 1 year    | 288   | 30   | 0           | 2     | 10     | 330   | 12%        |
| 1 - 2 years | 135   | 90   | 12          | 20    | 5      | 262   | 9%         |
| 2 - 4 years | 577   | 172  | 60          | 23    | 21     | 853   | 31%        |
| 4 - 6 years | 695   | 63   | 20          | 0     | 8      | 786   | 28%        |
| > 6 years   | 335   | 133  | 26          | 28    | 9      | 531   | 19%        |