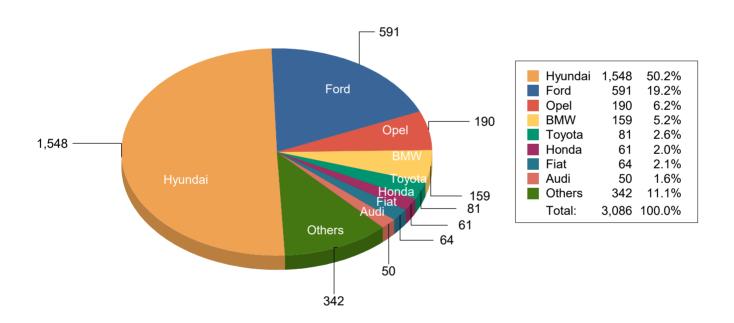

#### Strength of Garda Fleet, broken down by Make as at 31/10/20

J03 Garda Fleet Mamnagement Report V3 20-09-19