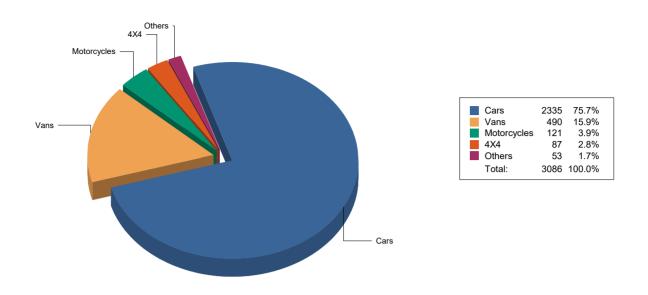

#### Strength of Garda Fleet, broken down by Age as at 31/10/20

|             | Cars  | Vans | Motorcycles | 4 x 4 | Others | Total | % of Total |
|-------------|-------|------|-------------|-------|--------|-------|------------|
| Total       | 2,335 | 490  | 121         | 87    | 53     | 3,086 | 100%       |
| < 1 year    | 465   | 34   | 20          | 11    | 4      | 534   | 17%        |
| 1 - 2 years | 287   | 29   | 0           | 7     | 10     | 333   | 11%        |
| 2 - 4 years | 390   | 145  | 14          | 34    | 18     | 601   | 19%        |
| 4 - 6 years | 661   | 160  | 56          | 10    | 14     | 901   | 29%        |
| > 6 years   | 532   | 122  | 31          | 25    | 7      | 717   | 23%        |





#### Strength of Garda Fleet, broken down by Type as at 31/10/20



#### Strength of Garda Fleet, broken down by Make as at 31/10/20



J03 Garda Fleet Mamnagement Report V3 20-09-19