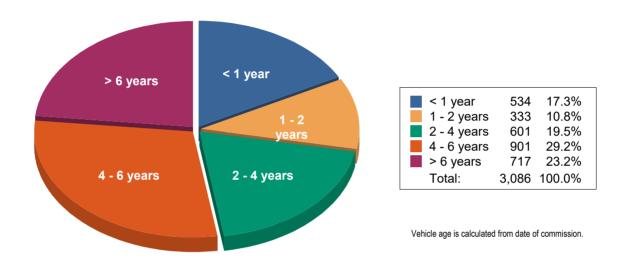

#### Strength of Garda Fleet, broken down by Age as at 31/10/20

|             | Cars  | Vans | Motorcycles | 4 x 4 | Others | Total | % of Total |
|-------------|-------|------|-------------|-------|--------|-------|------------|
| Total       | 2,335 | 490  | 121         | 87    | 53     | 3,086 | 100%       |
| < 1 year    | 465   | 34   | 20          | 11    | 4      | 534   | 17%        |
| 1 - 2 years | 287   | 29   | 0           | 7     | 10     | 333   | 11%        |
| 2 - 4 years | 390   | 145  | 14          | 34    | 18     | 601   | 19%        |
| 4 - 6 years | 661   | 160  | 56          | 10    | 14     | 901   | 29%        |
| > 6 years   | 532   | 122  | 31          | 25    | 7      | 717   | 23%        |