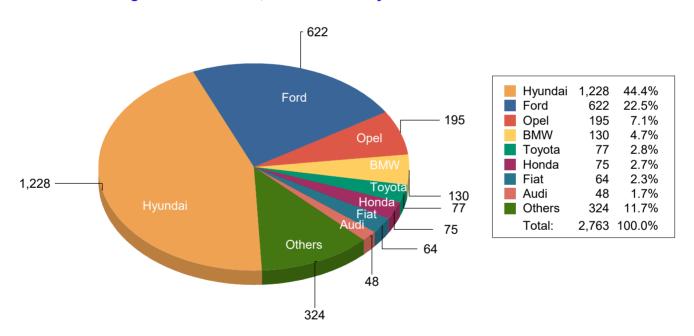

#### Strength of Garda Fleet, broken down by Make as at 29/11/2019

J03 Garda Fleet Mamnagement Report V3 20-09-19