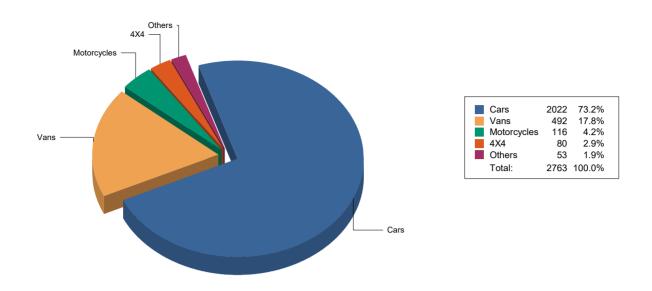

Strength of Garda Fleet, broken down by Age as at 29/11/2019

|             | Cars  | Vans | Motorcycles | 4 x 4 | Others | Total | % of Total |
|-------------|-------|------|-------------|-------|--------|-------|------------|
| Total       | 2,022 | 492  | 116         | 80    | 53     | 2,763 | 100%       |
| < 1 year    | 286   | 35   | 0           | 10    | 9      | 340   | 12%        |
| 1 - 2 years | 155   | 91   | 12          | 21    | 4      | 283   | 10%        |
| 2 - 4 years | 575   | 178  | 59          | 23    | 22     | 857   | 31%        |
| 4 - 6 years | 678   | 61   | 21          | 0     | 9      | 769   | 28%        |
| > 6 years   | 328   | 127  | 24          | 26    | 9      | 514   | 19%        |





#### Strength of Garda Fleet, broken down by Type as at 29/11/2019



#### Strength of Garda Fleet, broken down by Make as at 29/11/2019



J03 Garda Fleet Mamnagement Report V3 20-09-19