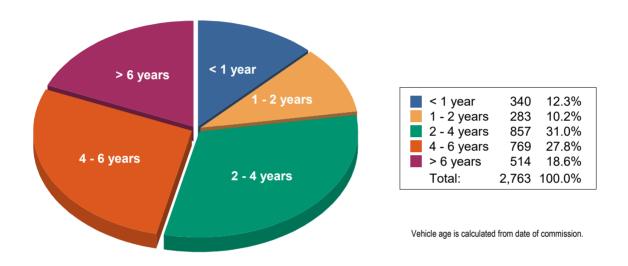

#### Strength of Garda Fleet, broken down by Age as at 29/11/2019

|             | Cars  | Vans | Motorcycles | 4 x 4 | Others | Total | % of Total |
|-------------|-------|------|-------------|-------|--------|-------|------------|
| Total       | 2,022 | 492  | 116         | 80    | 53     | 2,763 | 100%       |
| < 1 year    | 286   | 35   | 0           | 10    | 9      | 340   | 12%        |
| 1 - 2 years | 155   | 91   | 12          | 21    | 4      | 283   | 10%        |
| 2 - 4 years | 575   | 178  | 59          | 23    | 22     | 857   | 31%        |
| 4 - 6 years | 678   | 61   | 21          | 0     | 9      | 769   | 28%        |
| > 6 years   | 328   | 127  | 24          | 26    | 9      | 514   | 19%        |