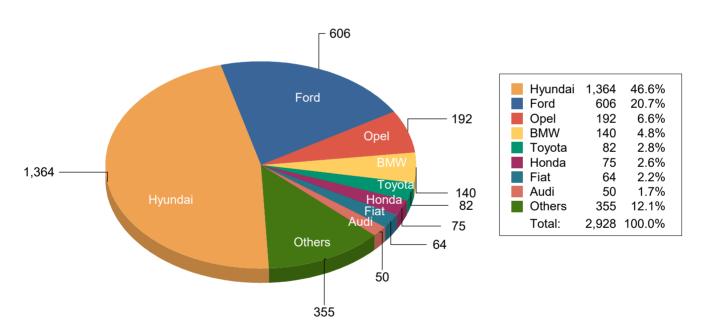

#### Strength of Garda Fleet, broken down by Make as at 31/05/20

J03 Garda Fleet Mamnagement Report V3 20-09-19