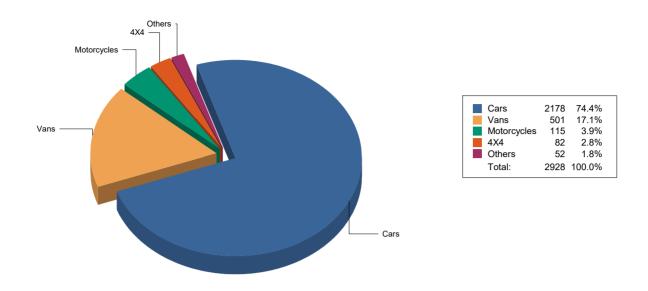

#### Strength of Garda Fleet, broken down by Age as at 31/05/20

|             | Cars  | Vans | Motorcycles | 4 x 4 | Others | Total | % of Total |
|-------------|-------|------|-------------|-------|--------|-------|------------|
| Total       | 2,178 | 501  | 115         | 82    | 52     | 2,928 | 100%       |
| < 1 year    | 411   | 46   | 0           | 12    | 2      | 471   | 16%        |
| 1 - 2 years | 207   | 58   | 1           | 1     | 11     | 278   | 9%         |
| 2 - 4 years | 488   | 159  | 45          | 34    | 18     | 744   | 25%        |
| 4 - 6 years | 617   | 116  | 25          | 9     | 13     | 780   | 27%        |
| > 6 years   | 455   | 122  | 44          | 26    | 8      | 655   | 22%        |





#### Strength of Garda Fleet, broken down by Type as at 31/05/20



#### Strength of Garda Fleet, broken down by Make as at 31/05/20



J03 Garda Fleet Mamnagement Report V3 20-09-19