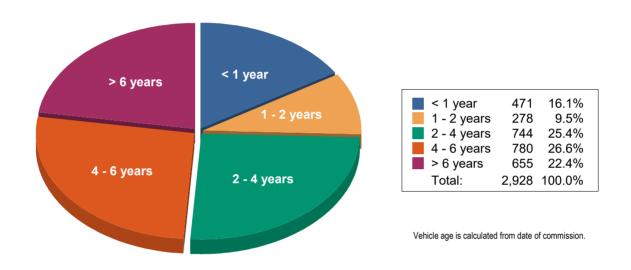

#### Strength of Garda Fleet, broken down by Age as at 31/05/20

|             | Cars  | Vans | Motorcycles | 4 x 4 | Others | Total | % of Total |
|-------------|-------|------|-------------|-------|--------|-------|------------|
| Total       | 2,178 | 501  | 115         | 82    | 52     | 2,928 | 100%       |
| < 1 year    | 411   | 46   | 0           | 12    | 2      | 471   | 16%        |
| 1 - 2 years | 207   | 58   | 1           | 1     | 11     | 278   | 9%         |
| 2 - 4 years | 488   | 159  | 45          | 34    | 18     | 744   | 25%        |
| 4 - 6 years | 617   | 116  | 25          | 9     | 13     | 780   | 27%        |
| > 6 years   | 455   | 122  | 44          | 26    | 8      | 655   | 22%        |