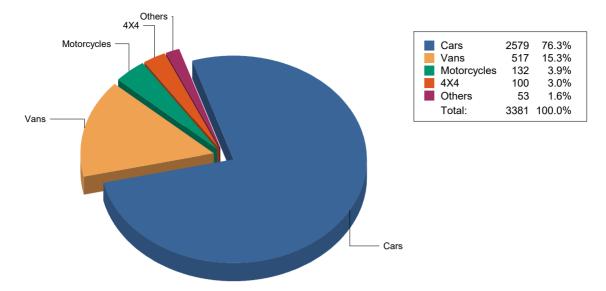

### Strength of Garda Fleet, broken down by Type as at 31/03/2023

Strength of Garda Fleet, broken down by Make as at 31/03/2023

J03 Garda Fleet Mamnagement Report V3 20-09-19

Following a full Fleet Category Review undertaken on August 9th 2019, 1 vehicle listed as 'Others' was reclassified as 'Vans' & 127 vehicles listed as 'Others' and 27 vehicles listed as '4x4' were reclassified as 'Cars'. This Data is correct as of 31/03/2023 and will be updated as of 01/04/2023