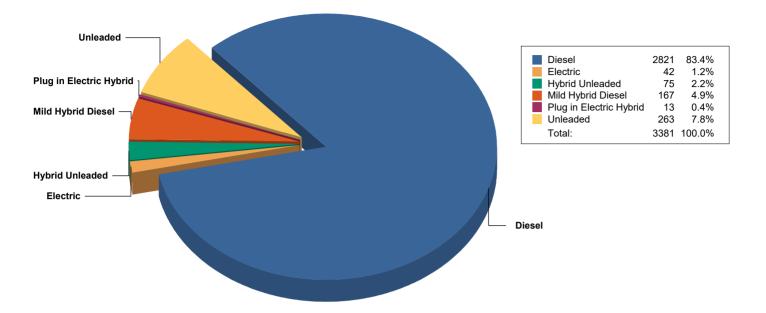

# Garda Fleet Management Report as at 31/03/2023 Strength of Garda Fleet, broken down by Fuel Type as at 31/03/2023