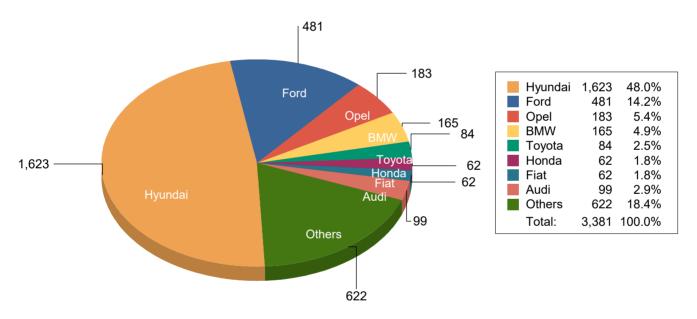

### Strength of Garda Fleet, broken down by Type as at 31/03/2023

Strength of Garda Fleet, broken down by Make as at 31/03/2023

J03 Garda Fleet Mamnagement Report V3 20-09-19

Following a full Fleet Category Review undertaken on August 9th 2019, 1 vehicle listed as 'Others' was reclassified as 'Vans' & 127 vehicles listed as 'Others' and 27 vehicles listed as '4x4' were reclassified as 'Cars'. This Data is correct as of 31/03/2023 and will be updated as of 01/04/2023