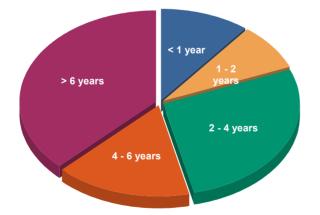

#### Strength of Garda Fleet, broken down by Age as at 31/03/2023

|             | Cars  | Vans | Motorcycles | 4 x 4 | Others | Total | % of Total |
|-------------|-------|------|-------------|-------|--------|-------|------------|
| Total       | 2,579 | 517  | 132         | 100   | 53     | 3,381 | 100%       |
| < 1 year    | 322   | 26   | 5           | 2     |        | 355   | 10%        |
| 1 - 2 years | 213   | 50   | 2           | 18    | 1      | 284   | 8%         |
| 2 - 4 years | 803   | 69   | 26          | 19    | 9      | 926   | 27%        |
| 4 - 6 years | 383   | 113  | 12          | 32    | 12     | 552   | 16%        |
| > 6 years   | 858   | 259  | 87          | 29    | 31     | 1,264 | 37%        |

Vehicle age is calculated from date of commission.

| <ul> <li>&lt; 1 year</li> <li>1 - 2 years</li> <li>2 - 4 years</li> </ul> | 355<br>284<br>926 | 10.5%<br>8.4%<br>27.4% |  |
|---------------------------------------------------------------------------|-------------------|------------------------|--|
| <ul> <li>4 - 6 years</li> <li>&gt; 6 years</li> </ul>                     | 552<br>1,264      | 16.3%<br>37.4%         |  |
| Total:                                                                    | 3,381             | 100.0%                 |  |