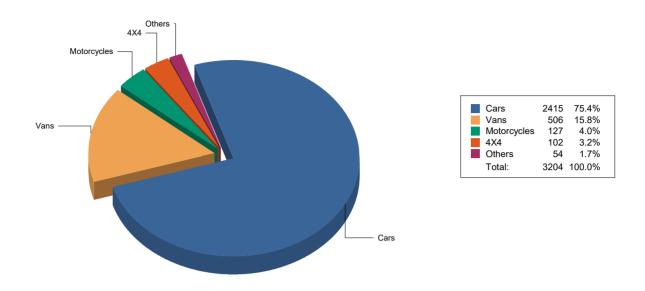

#### Strength of Garda Fleet, broken down by Age as at 30/06/21

|             | Cars  | Vans | Motorcycles | 4 x 4 | Others | Total | % of Total |
|-------------|-------|------|-------------|-------|--------|-------|------------|
| Total       | 2,415 | 506  | 127         | 102   | 54     | 3,204 | 100%       |
| < 1 year    | 428   | 41   | 26          | 25    | 2      | 522   | 16%        |
| 1 - 2 years | 414   | 44   | 0           | 12    | 3      | 473   | 15%        |
| 2 - 4 years | 379   | 112  | 12          | 25    | 16     | 544   | 17%        |
| 4 - 6 years | 492   | 179  | 58          | 19    | 20     | 768   | 24%        |
| > 6 years   | 702   | 130  | 31          | 21    | 13     | 897   | 28%        |





#### Strength of Garda Fleet, broken down by Type as at 30/06/21



#### Strength of Garda Fleet, broken down by Make as at 30/06/21



J03 Garda Fleet Mamnagement Report V3 20-09-19