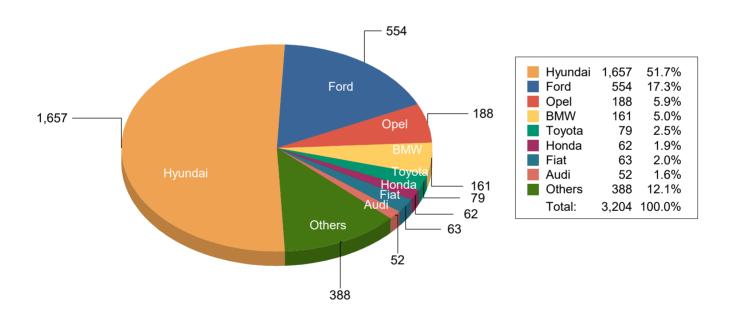

#### Strength of Garda Fleet, broken down by Make as at 30/06/21

J03 Garda Fleet Mamnagement Report V3 20-09-19