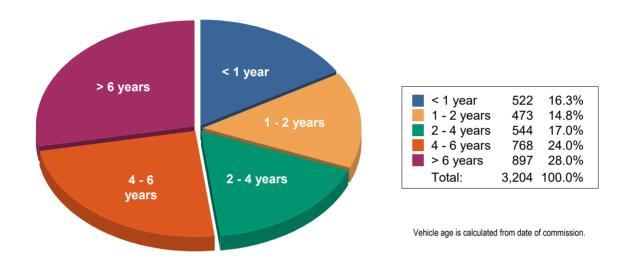

#### Strength of Garda Fleet, broken down by Age as at 30/06/21

|             | Cars  | Vans | Motorcycles | 4 x 4 | Others | Total | % of Total |
|-------------|-------|------|-------------|-------|--------|-------|------------|
| Total       | 2,415 | 506  | 127         | 102   | 54     | 3,204 | 100%       |
| < 1 year    | 428   | 41   | 26          | 25    | 2      | 522   | 16%        |
| 1 - 2 years | 414   | 44   | 0           | 12    | 3      | 473   | 15%        |
| 2 - 4 years | 379   | 112  | 12          | 25    | 16     | 544   | 17%        |
| 4 - 6 years | 492   | 179  | 58          | 19    | 20     | 768   | 24%        |
| > 6 years   | 702   | 130  | 31          | 21    | 13     | 897   | 28%        |