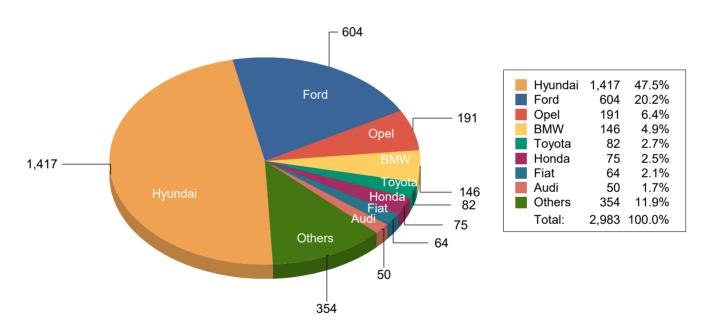

#### Strength of Garda Fleet, broken down by Make as at 31/07/20

J03 Garda Fleet Mamnagement Report V3 20-09-19