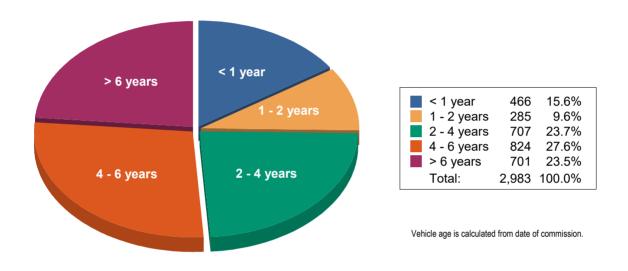

#### Strength of Garda Fleet, broken down by Age as at 31/07/20

|             | Cars  | Vans | Motorcycles | 4 x 4 | Others | Total | % of Total |
|-------------|-------|------|-------------|-------|--------|-------|------------|
| Total       | 2,229 | 497  | 121         | 81    | 55     | 2,983 | 100%       |
| < 1 year    | 405   | 40   | 6           | 11    | 4      | 466   | 16%        |
| 1 - 2 years | 238   | 35   | 0           | 2     | 10     | 285   | 10%        |
| 2 - 4 years | 441   | 167  | 46          | 34    | 19     | 707   | 24%        |
| 4 - 6 years | 644   | 132  | 25          | 9     | 14     | 824   | 28%        |
| > 6 years   | 501   | 123  | 44          | 25    | 8      | 701   | 23%        |