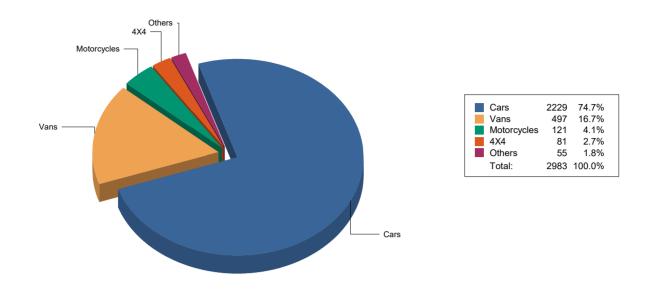

#### Strength of Garda Fleet, broken down by Age as at 31/07/20

|             | Cars  | Vans | Motorcycles | 4 x 4 | Others | Total | % of Total |
|-------------|-------|------|-------------|-------|--------|-------|------------|
| Total       | 2,229 | 497  | 121         | 81    | 55     | 2,983 | 100%       |
| < 1 year    | 405   | 40   | 6           | 11    | 4      | 466   | 16%        |
| 1 - 2 years | 238   | 35   | 0           | 2     | 10     | 285   | 10%        |
| 2 - 4 years | 441   | 167  | 46          | 34    | 19     | 707   | 24%        |
| 4 - 6 years | 644   | 132  | 25          | 9     | 14     | 824   | 28%        |
| > 6 years   | 501   | 123  | 44          | 25    | 8      | 701   | 23%        |





#### Strength of Garda Fleet, broken down by Type as at 31/07/20



#### Strength of Garda Fleet, broken down by Make as at 31/07/20



J03 Garda Fleet Mamnagement Report V3 20-09-19