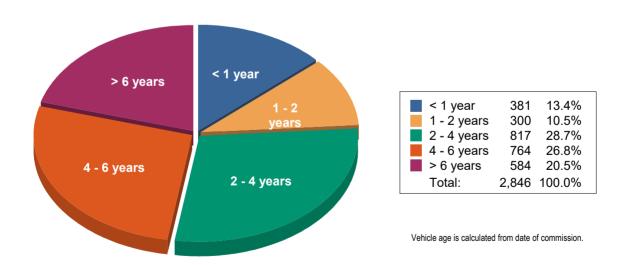

#### Strength of Garda Fleet, broken down by Age as at 29/02/20

|             | Cars  | Vans | Motorcycles | 4 x 4 | Others | Total | % of Total |
|-------------|-------|------|-------------|-------|--------|-------|------------|
| Total       | 2,086 | 511  | 115         | 82    | 52     | 2,846 | 100%       |
| < 1 year    | 313   | 49   | 0           | 12    | 7      | 381   | 13%        |
| 1 - 2 years | 195   | 74   | 12          | 13    | 6      | 300   | 11%        |
| 2 - 4 years | 557   | 179  | 34          | 27    | 20     | 817   | 29%        |
| 4 - 6 years | 623   | 82   | 45          | 4     | 10     | 764   | 27%        |
| > 6 years   | 398   | 127  | 24          | 26    | 9      | 584   | 21%        |