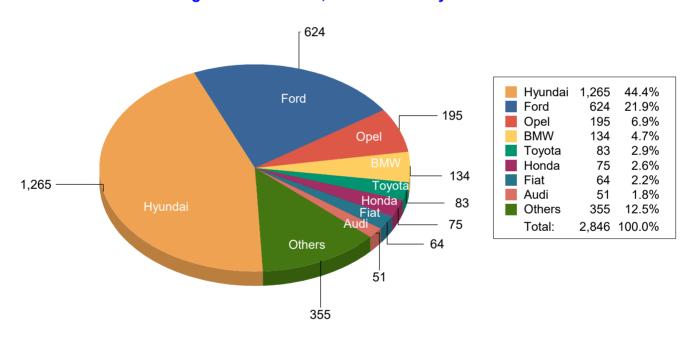

#### Strength of Garda Fleet, broken down by Make as at 29/02/20

J03 Garda Fleet Mamnagement Report V3 20-09-19