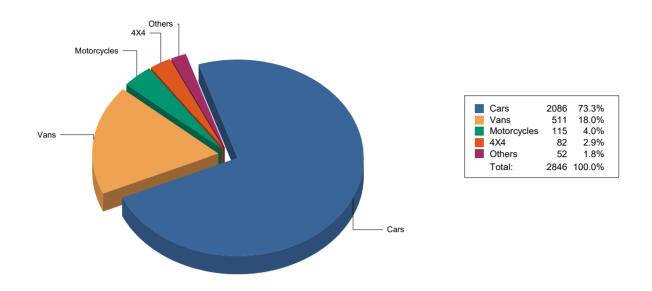

#### Strength of Garda Fleet, broken down by Age as at 29/02/20

|             | Cars  | Vans | Motorcycles | 4 x 4 | Others | Total | % of Total |
|-------------|-------|------|-------------|-------|--------|-------|------------|
| Total       | 2,086 | 511  | 115         | 82    | 52     | 2,846 | 100%       |
| < 1 year    | 313   | 49   | 0           | 12    | 7      | 381   | 13%        |
| 1 - 2 years | 195   | 74   | 12          | 13    | 6      | 300   | 11%        |
| 2 - 4 years | 557   | 179  | 34          | 27    | 20     | 817   | 29%        |
| 4 - 6 years | 623   | 82   | 45          | 4     | 10     | 764   | 27%        |
| > 6 years   | 398   | 127  | 24          | 26    | 9      | 584   | 21%        |





#### Strength of Garda Fleet, broken down by Type as at 29/02/20



#### Strength of Garda Fleet, broken down by Make as at 29/02/20



J03 Garda Fleet Mamnagement Report V3 20-09-19