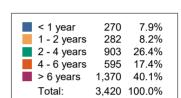

#### Strength of Garda Fleet, broken down by Fuel Type as at 31/12/2023

Following a full Fleet Category Review undertaken on August 9th 2019, 1 vehicle listed as 'Others' was reclassified as 'Vans' & 127 vehicles listed as 'Others' and 27 vehicles listed as '4x4' were reclassified as 'Cars'.

Following a full Fleet Category Review undertaken on August 9th 2019, 1 vehicle listed as 'Others' was reclassified as 'Vans' & 127 vehicles listed as 'Others' and 27 vehicles listed as '4x4' were reclassified as 'Cars'.