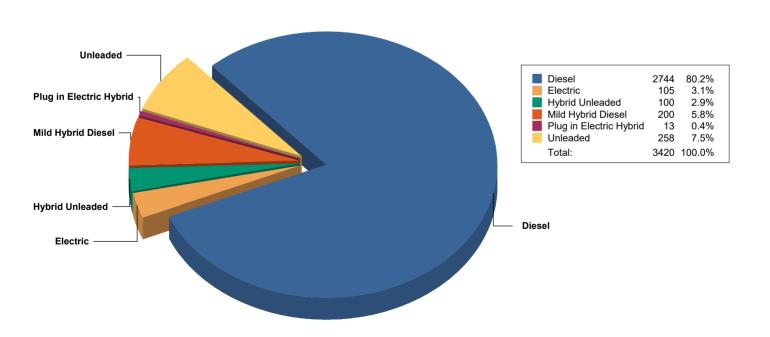

#### Strength of Garda Fleet, broken down by Type as at 31/12/2023

Following a full Fleet Category Review undertaken on August 9th 2019, 1 vehicle listed as 'Others' was reclassified as 'Vans' & 127 vehicles listed as 'Others' and 27 vehicles listed as '4x4' were reclassified as 'Cars'.