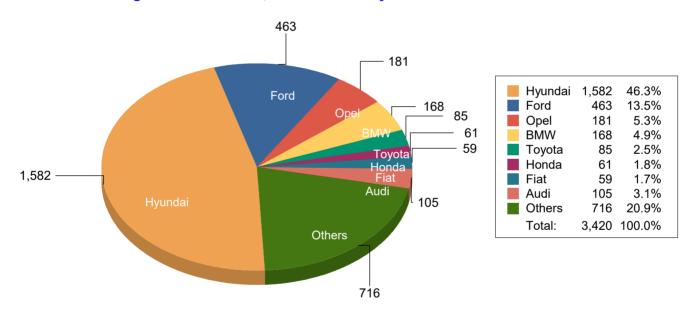

| 1           | 1     |        | 282   | 8%         |
| 2 - 4 years | 775   | 70   | 27          | 26    | 5      | 903   | 26%        |
| 4 - 6 years | 421   | 117  | 12          | 32    | 13     | 595   | 17%        |
| > 6 years   | 933   | 279  | 84          | 39    | 35     | 1,370 | 40%        |

Vehicle age is calculated from date of commission.





#### Strength of Garda Fleet, broken down by Fuel Type as at 31/12/2023



Following a full Fleet Category Review undertaken on August 9th 2019, 1 vehicle listed as 'Others' was reclassified as 'Vans' & 127 vehicles listed as 'Others' and 27 vehicles listed as '4x4' were reclassified as 'Cars'.



#### Strength of Garda Fleet, broken down by Type as at 31/12/2023



#### Strength of Garda Fleet, broken down by Make as at 31/12/2023