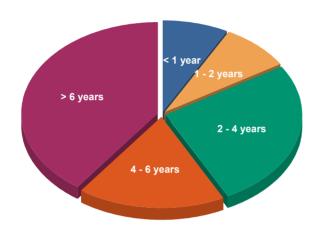

#### Strength of Garda Fleet, broken down by Age as at 31/12/2023

|             | Cars  | Vans | Motorcycles | 4 x 4 | Others | Total | % of Total |
|-------------|-------|------|-------------|-------|--------|-------|------------|
| Total       | 2,601 | 529  | 136         | 101   | 53     | 3,420 | 100%       |
| < 1 year    | 228   | 27   | 12          | 3     |        | 270   | 8%         |
| 1 - 2 years | 244   | 36   | 1           | 1     |        | 282   | 8%         |
| 2 - 4 years | 775   | 70   | 27          | 26    | 5      | 903   | 26%        |
| 4 - 6 years | 421   | 117  | 12          | 32    | 13     | 595   | 17%        |
| > 6 years   | 933   | 279  | 84          | 39    | 35     | 1,370 | 40%        |

Vehicle age is calculated from date of commission.