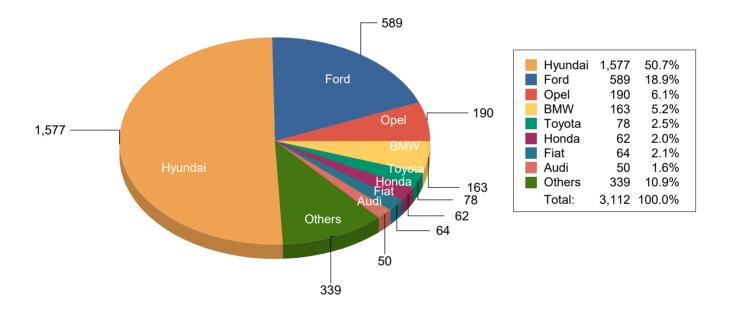

Strength of Garda Fleet, broken down by Make as at 31/12/20

J03 Garda Fleet Mamnagement Report V3 20-09-19