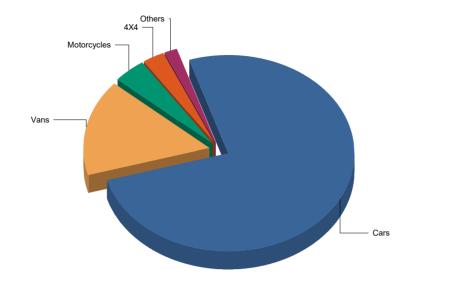

#### Strength of Garda Fleet, broken down by Type as at 31/12/20

| 2348 | 75.4%                  |
|------|------------------------|
| 496  | 15.9%                  |
| 127  | 4.1%                   |
| 88   | 2.8%                   |
| 53   | 1.7%                   |
| 3112 | 100.0%                 |
|      | 496<br>127<br>88<br>53 |