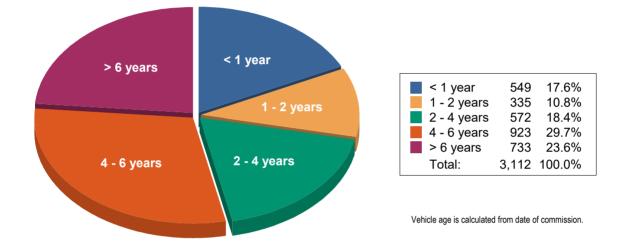

#### Strength of Garda Fleet, broken down by Age as at 31/12/20

|             | Cars  | Vans | Motorcycles | 4 x 4 | Others | Total | % of Total |
|-------------|-------|------|-------------|-------|--------|-------|------------|
| Total       | 2,348 | 496  | 127         | 88    | 53     | 3,112 | 100%       |
| < 1 year    | 486   | 25   | 26          | 8     | 4      | 549   | 18%        |
| 1 - 2 years | 274   | 42   | 0           | 11    | 8      | 335   | 11%        |
| 2 - 4 years | 398   | 117  | 14          | 32    | 11     | 572   | 18%        |
| 4 - 6 years | 647   | 190  | 56          | 12    | 18     | 923   | 30%        |
| > 6 years   | 543   | 122  | 31          | 25    | 12     | 733   | 24%        |