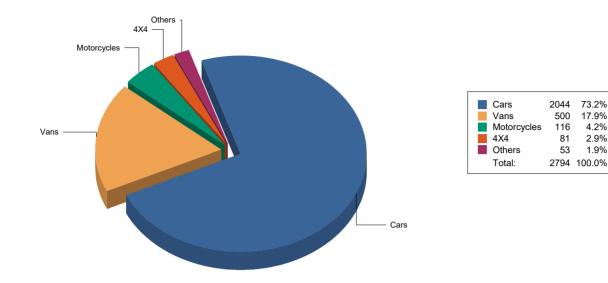

#### Strength of Garda Fleet, broken down by Type as at 31/12/19

Strength of Garda Fleet, broken down by Make as at 31/12/19

J03 Garda Fleet Mamnagement Report V3 20-09-19

4.2%

2.9%

1.9%