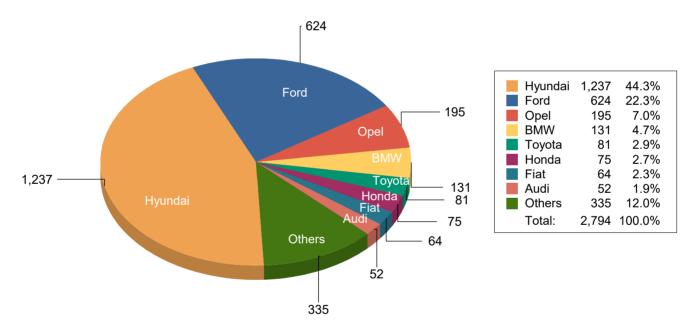

#### Strength of Garda Fleet, broken down by Type as at 31/12/19

Strength of Garda Fleet, broken down by Make as at 31/12/19

J03 Garda Fleet Mamnagement Report V3 20-09-19

4.2%

2.9%

1.9%