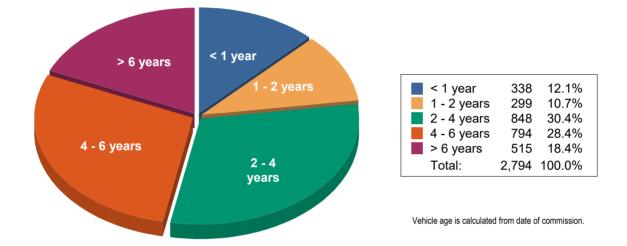

#### Strength of Garda Fleet, broken down by Age as at 31/12/19

|             | Cars  | Vans | Motorcycles | 4 x 4 | Others | Total | % of Total |
|-------------|-------|------|-------------|-------|--------|-------|------------|
| Total       | 2,044 | 500  | 116         | 81    | 53     | 2,794 | 100%       |
| < 1 year    | 277   | 42   | 0           | 11    | 8      | 338   | 12%        |
| 1 - 2 years | 185   | 76   | 12          | 21    | 5      | 299   | 11%        |
| 2 - 4 years | 562   | 186  | 59          | 21    | 20     | 848   | 30%        |
| 4 - 6 years | 693   | 68   | 21          | 2     | 10     | 794   | 28%        |
| > 6 years   | 327   | 128  | 24          | 26    | 10     | 515   | 18%        |