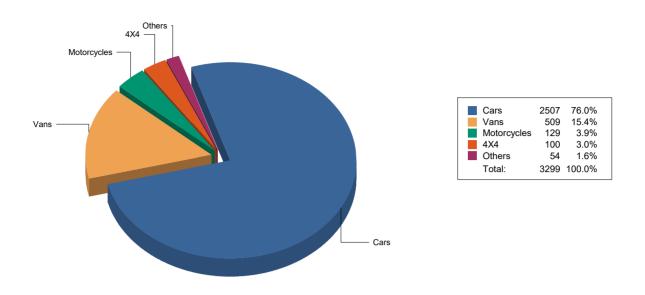

Strength of Garda Fleet, broken down by Age as at 31/08/2022

|             | Cars  | Vans | Motorcycles | 4 x 4 | Others | Total | % of Total |
|-------------|-------|------|-------------|-------|--------|-------|------------|
| Total       | 2,507 | 509  | 129         | 100   | 54     | 3,299 | 100%       |
| < 1 year    | 218   | 30   | 1           | 0     |        | 249   | 8%         |
| 1 - 2 years | 400   | 52   | 19          | 25    | 1      | 497   | 15%        |
| 2 - 4 years | 669   | 66   | 8           | 13    | 14     | 770   | 23%        |
| 4 - 6 years | 376   | 161  | 30          | 34    | 18     | 619   | 19%        |
| > 6 years   | 844   | 200  | 71          | 28    | 21     | 1,164 | 35%        |





#### Strength of Garda Fleet, broken down by Type as at 31/08/2022



#### Strength of Garda Fleet, broken down by Make as at 31/08/2022



J03 Garda Fleet Mamnagement Report V3 20-09-19