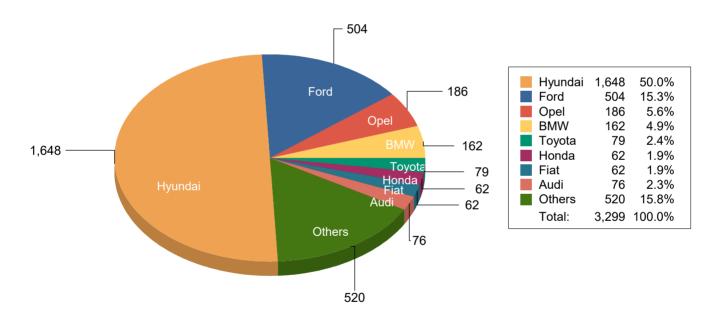

#### Strength of Garda Fleet, broken down by Make as at 31/08/2022

J03 Garda Fleet Mamnagement Report V3 20-09-19