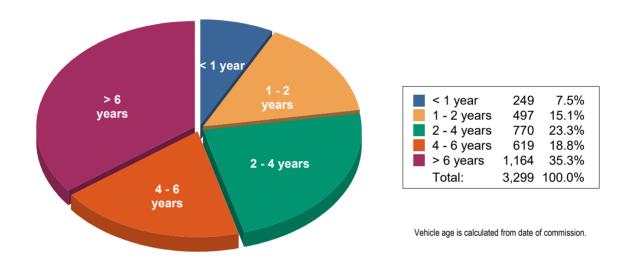

### Strength of Garda Fleet, broken down by Age as at 31/08/2022

|             | Cars  | Vans | Motorcycles | 4 x 4 | Others | Total | % of Total |
|-------------|-------|------|-------------|-------|--------|-------|------------|
| Total       | 2,507 | 509  | 129         | 100   | 54     | 3,299 | 100%       |
| < 1 year    | 218   | 30   | 1           | 0     |        | 249   | 8%         |
| 1 - 2 years | 400   | 52   | 19          | 25    | 1      | 497   | 15%        |
| 2 - 4 years | 669   | 66   | 8           | 13    | 14     | 770   | 23%        |
| 4 - 6 years | 376   | 161  | 30          | 34    | 18     | 619   | 19%        |
| > 6 years   | 844   | 200  | 71          | 28    | 21     | 1,164 | 35%        |