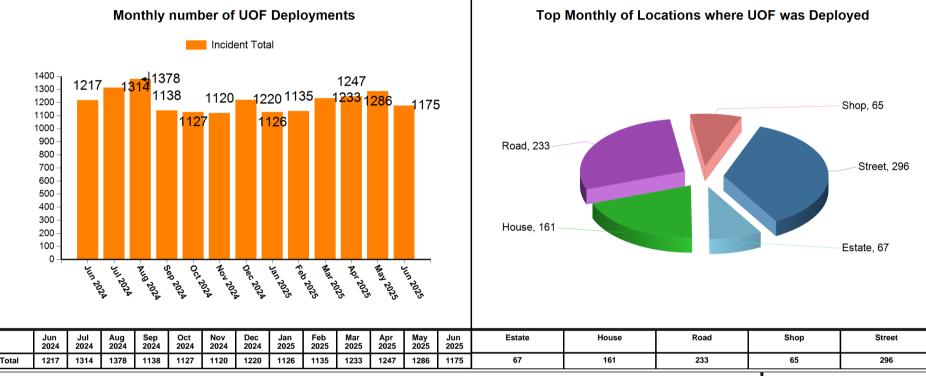

THIS DOCUMENT IS SELF CONTAINED AND SHOULD NOT BE COMPARED OR LINKED TO OTHER SOURCES. THE INFORMATION IS CORRECT AS OF July 3, 2025 at 12:20:01. PLEASE NOTE THIS IS AN AUTOMATED GENERATED REPORT. Each Incident may contain a number of Use of Force Deployments. This may be due to numerous Garda Members attending the incident or different equipment/tactics being utilised.

Uof deployments also include locations (breaching tools), animals (angry dog) & vehicles (stinger device)

TOTAL RECORDED USE OF FORCE (INCIDENTS)

TOTAL RECORDED USE OF FORCE (DEPLOYMENTS)

Month

1,112

YTD

6,650

TOTAL RECORDED USE OF FORCE (DEPLOYMENTS)

Month

1175

YTD

7202













NOTES: This is operational information which may be

subject to change.
Previous monthly incident

data totals reported may change and affect YTD figures. Use of Force Incidents can be created outside of the monthly

contained on the Garda Síochána PULSE system

as per report issue date

\*\*\*\*UoF deployments also include locations (breaching tools), animals

(angry dog) & vehicles

(stinger device)

parameters.
\*Use of Force incidents
can include multiple
persons subject to force
\*\*This report is generated
from information

lare/Tippe MR NORTH MR SOUTH ildare/Car outh/Cava ath/Wes Waterford/K Nexford/Wi klow GALWAY CORK CITY Cork Cour DMR EAST DMR NORTH MR SOUTH DMR WEST DONEGAL KERRY LIMERICK OFFALY 52 29 53 27 33 86 103 73 217 66 28 54 34 71 38 22 33 30 15 41 70 YTD 228 405