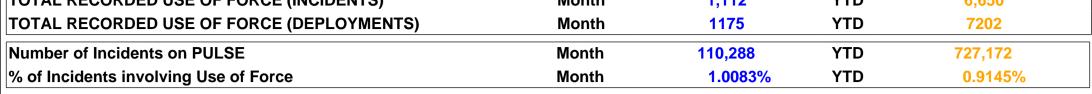

Uof deployments also include locations (breaching tools), animals (angry dog) & vehicles (stinger device)

TOTAL RECORDED USE OF FORCE (INCIDENTS)

TOTAL RECORDED USE OF FORCE (DEPLOYMENTS)

Month

1,112

YTD

6,650

TOTAL RECORDED USE OF FORCE (DEPLOYMENTS)

Month

1175

YTD

7202

NOTES: This is operational information which may be

subject to change.
Previous monthly incident

data totals reported may change and affect YTD figures. Use of Force Incidents can be created outside of the monthly