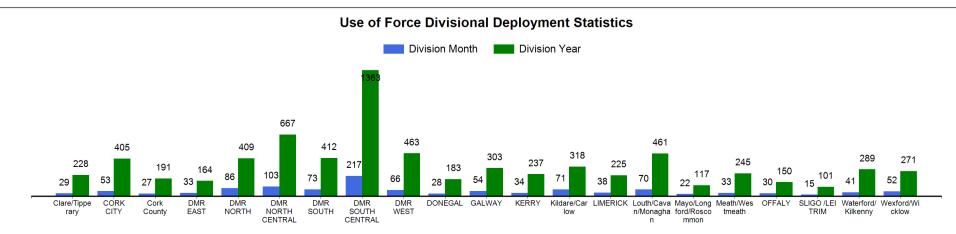

lare/Tippe MR NORTH MR SOUTH ildare/Car outh/Cava ath/Wes Waterford/K Nexford/Wi klow GALWAY CORK CITY Cork Cour DMR EAST DMR NORTH MR SOUTH DMR WEST DONEGAL KERRY LIMERICK OFFALY 52 29 53 27 33 86 103 73 217 66 28 54 34 71 38 22 33 30 15 41 70 YTD 228 405 191 164 409 667 412 1363 463 183 303 237 318 225 461 117 245 150 101 289 271 AVG 38.00 67.50 31.83 27.33 68.17 111.17 68.67 227.17 77.17 30.50 50.50 39.50 53.00 37.50 76.83 19.50 40.83 25.00 16.83 48.17 45.17