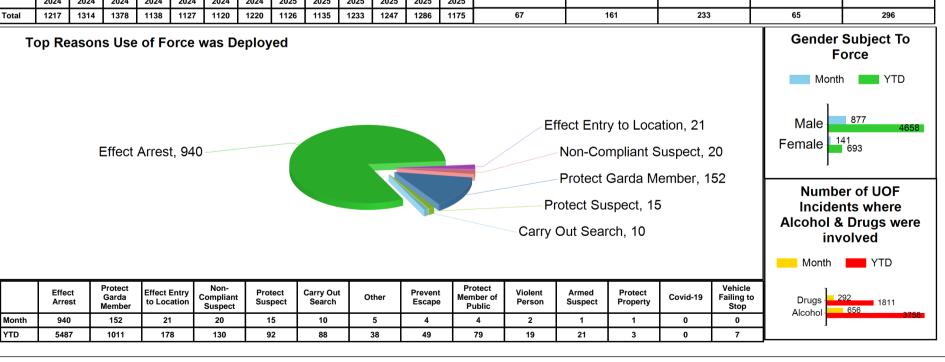

THIS DOCUMENT IS SELF CONTAINED AND SHOULD NOT BE COMPARED OR LINKED TO OTHER SOURCES. THE INFORMATION IS CORRECT AS OF July 3, 2025 at 12:20:01. PLEASE NOTE THIS IS AN AUTOMATED GENERATED REPORT. Each Incident may contain a number of Use of Force Deployments. This may be due to numerous Garda Members attending the incident or different equipment/tactics being utilised.

Uof deployments also include locations (breaching tools), animals (angry dog) & vehicles (stinger device)

TOTAL RECORDED USE OF FORCE (INCIDENTS)

TOTAL RECORDED USE OF FORCE (DEPLOYMENTS)

Month

1,112

YTD

6,650

TOTAL RECORDED USE OF FORCE (DEPLOYMENTS)

Month

1175

YTD

7202













NOTES: This is operational information which may be

subject to change.
Previous monthly incident

data totals reported may change and affect YTD figures. Use of Force Incidents can be created outside of the monthly

contained on the Garda Síochána PULSE system

as per report issue date

\*\*\*\*UoF deployments also include locations (breaching tools), animals

(angry dog) & vehicles

(stinger device)

parameters.
\*Use of Force incidents
can include multiple
persons subject to force
\*\*This report is generated
from information

lare/Tippe MR NORTH MR SOUTH ildare/Car outh/Cava ath/Wes Waterford/K Nexford/Wi klow GALWAY CORK CITY Cork Cour DMR EAST DMR NORTH MR SOUTH DMR WEST DONEGAL KERRY LIMERICK OFFALY 52 29 53 27 33 86 103 73 217 66 28 54 34 71 38 22 33 30 15 41 70 YTD 228 405 1