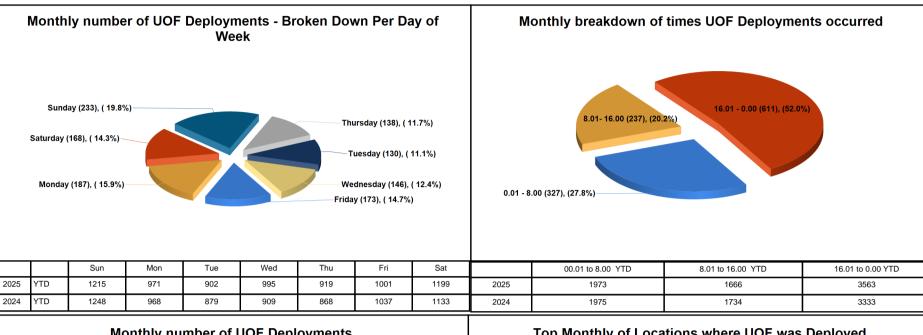

THIS DOCUMENT IS SELF CONTAINED AND SHOULD NOT BE COMPARED OR LINKED TO OTHER SOURCES. THE INFORMATION IS CORRECT AS OF July 3, 2025 at 12:20:01. PLEASE NOTE THIS IS AN AUTOMATED GENERATED REPORT. Each Incident may contain a number of Use of Force Deployments. This may be due to numerous Garda Members attending the incident or different equipment/tactics being utilised.

Uof deployments also include locations (breaching tools), animals (angry dog) & vehicles (stinger device)

TOTAL RECORDED USE OF FORCE (INCIDENTS)

TOTAL RECORDED USE OF FORCE (DEPLOYMENTS)

Month

1,112

YTD

6,650

TOTAL RECORDED USE OF FORCE (DEPLOYMENTS)

Month

1175

YTD

7202













NOTES: This is operational information which may be

subject to change.
Previous monthly incident

data totals reported may change and affect YTD figures. Use of Force Incidents can be created outside of the monthly

contained on the Garda Síochána PULSE system

as per report issue date

\*\*\*\*UoF deployments also include locations (breaching tools), animals

(angry dog) & vehicles

(stinger device)

parameters.
\*Use of Force incidents
can include multiple
persons subject to force
\*\*This report is generated
from information

lare/Tippe MR NORTH MR SOUTH ildare/Car outh/Cava ath/Wes Waterford/K Nexford/Wi klow GALWAY CORK CITY Cork Cour DMR EAST DMR NORTH MR SOUTH DMR WEST DONEGAL KERRY LIMERICK OFFALY 52 29 53 27 33 86 103 73 217 66 28 54 34 71 38 22 33 30 15 41 70 YTD 228 4