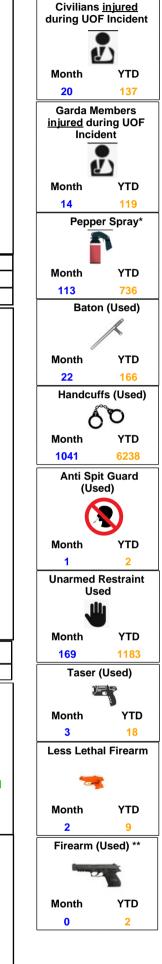

THIS DOCUMENT IS SELF CONTAINED AND SHOULD NOT BE COMPARED OR LINKED TO OTHER SOURCES. THE INFORMATION IS CORRECT AS OF July 3, 2025 at 12:20:01. PLEASE NOTE THIS IS AN AUTOMATED GENERATED REPORT. Each Incident may contain a number of Use of Force Deployments. This may be due to numerous Garda Members attending the incident or different equipment/tactics being utilised.

Uof deployments also include locations (breaching tools), animals (angry dog) & vehicles (stinger device)

TOTAL RECORDED USE OF FORCE (INCIDENTS)

TOTAL RECORDED USE OF FORCE (DEPLOYMENTS)

Month

1,112

YTD

6,650