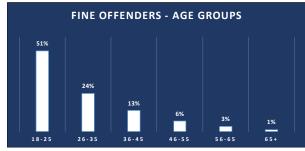

## **COVID RELATED FINES**

Information contained in this release is based on all fines recorded on the Fixed Charge Processing System as of 27th October, 2021. It is operational and may be liable to change. There are no further fines which have been received by the Fixed Charge Processing Office and are yet to be recorded.