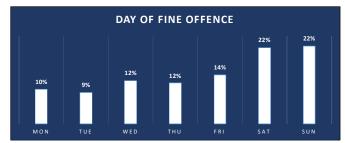

## **COVID RELATED FINES**

Information contained in this release is based on all fines recorded on the Fixed Charge Processing System as of 27th October, 2021. It is operational and may be liable to change. There are no further fines which have been received by the Fixed Charge Processing Office and are yet to be recorded.