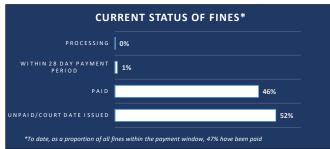

## **COVID RELATED FINES**

Information contained in this release is based on all fines recorded on the Fixed Charge Processing System as of 27th October, 2021. It is operational and may be liable to change. There are no further fines which have been received by the Fixed Charge Processing Office and are yet to be recorded.