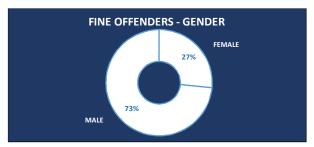

## **COVID RELATED FINES**

Information contained in this release is based on all fines recorded on the Fixed Charge Processing System as of 27th October, 2021. It is operational and may be liable to change. There are no further fines which have been received by the Fixed Charge Processing Office and are yet to be recorded.