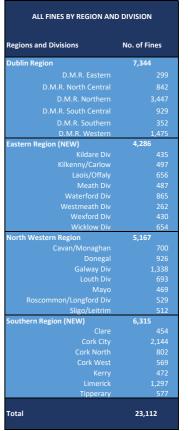

## **COVID RELATED FINES**

Information contained in this release is based on all fines recorded on the Fixed Charge Processing System as of 29th November, 2021. It is operational and may be liable to change. There are no further fines which have been received by the Fixed Charge Processing Office and are yet to be recorded.

| FINE TYPE                                                                          | 2020 |       | 2021  |       |       |     |     |     |     |      |     |                  | Total  |
|------------------------------------------------------------------------------------|------|-------|-------|-------|-------|-----|-----|-----|-----|------|-----|------------------|--------|
|                                                                                    |      | Jan   | Feb   | Mar   | Apr   | May | Jun | Jul | Aug | Sept | Oct | Nov <sup>x</sup> |        |
| Non-Wearing of Face Coverings (€80)                                                | 18   | 88    | 117   | 119   | 49    | 22  | 22  | 15  | 7   | 6    | 4   | 1                | 468    |
| Movement of Persons (€100) <sup>3</sup>                                            |      |       |       |       | 265   | 92  |     |     |     |      |     |                  | 357    |
| Leaving Home without a Reasonable Excuse (Movement of Persons) (€100) <sup>1</sup> | 34   | 3,887 | 5,251 | 4,484 | 1,360 |     |     |     |     |      |     |                  | 15,016 |
| International Travel Airports and Ports (€2000) <sup>4</sup>                       |      |       |       |       | 334   | 583 | 421 | 47  |     |      |     |                  | 1,385  |
| International Travel Airports and Ports (€500) <sup>1</sup>                        |      |       | 383   | 586   | 182   |     |     |     |     |      |     |                  | 1,151  |
| Persons Not Ordinarily Resident Travelling into State (€100) <sup>2</sup>          |      |       | 113   | 238   | 72    | 21  |     |     |     |      |     |                  | 444    |
| Event Organisers (Dwelling and Non-Dwelling) (€500) <sup>5</sup>                   | 5    | 104   | 309   | 328   | 170   | 88  |     |     |     |      |     |                  | 1,024  |
| Attending Events (in Dwellings) (€150) <sup>5</sup>                                |      | 454   | 1,012 | 1,119 | 525   | 138 |     |     |     |      |     |                  | 3,267  |
| Total                                                                              | 57   | 4,533 | 7,185 | 6,874 | 2,957 | 944 | 478 | 66  | 7   | 6    | 4   | 1                | 23,112 |

Fines incurred <sup>1</sup> up to 11/04/2021 only, <sup>2</sup> up to 09/05/2021 only, <sup>3</sup> 12/04/2021 to 09/05/2021 only, <sup>4</sup> 12/04/2021 to 19/07/2021 only, <sup>5</sup> 12/04/2021 to 02/08/2021 only, <sup>x</sup> Recorded up to 29th November, 2021