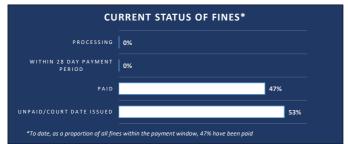

## **COVID RELATED FINES**

Information contained in this release is based on all fines recorded on the Fixed Charge Processing System as of 29th November, 2021. It is operational and may be liable to change. There are no further fines which have been received by the Fixed Charge Processing Office and are yet to be recorded.