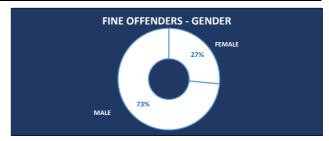

## **COVID RELATED FINES**

Information contained in this release is based on all fines recorded on the Fixed Charge Processing System as of 29th November, 2021. It is operational and may be liable to change. There are no further fines which have been received by the Fixed Charge Processing Office and are yet to be recorded.