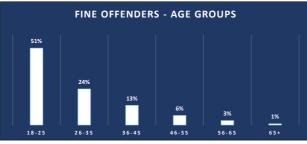

## **COVID RELATED FINES**

Information contained in this release is based on all fines recorded on the Fixed Charge Processing System as of 29th November, 2021. It is operational and may be liable to change. There are no further fines which have been received by the Fixed Charge Processing Office and are yet to be recorded.