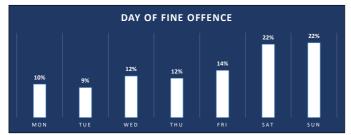

## **COVID RELATED FINES**

Information contained in this release is based on all fines recorded on the Fixed Charge Processing System as of 29th November, 2021. It is operational and may be liable to change. There are no further fines which have been received by the Fixed Charge Processing Office and are yet to be recorded.